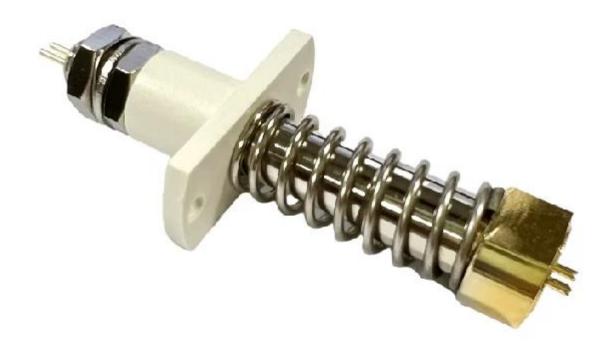

eadquartered in Ningbo. It is a professional enterprise integrating research, development, production, and sales. (big current probe on sales china) Products include incircuit spring test probe, semiconductor spring test probe, battery charging pogo pin and the related accessories. Products are widely used in technology, automobiles, energy, telecommunications, medical, and other peripheral electronic products.

#### **Product Specification:**



#### **Product Description:**

High-current probes are characterised by a specific probe design with low resistance. (**Connector test probe manufacturer china**)The main focus here is to avoid a too strong temperature increase of the probes or the individual probe components and to optimise the contact to the test item.

#### **Product Show**









## Application

High current test probes are used in many industries and applications with high current, such as testing, functional testing, signal transmission, power supply, production and built-in contact elements.

# 💢 Application



## Package:







#### FAQ:

Q1.Are you a manufacturer?

A1: (Switch probe pin/pogo pin/contact pin) Yes, we are an experienced manufacturer with our own molds and production lines.

Q2. How about quality of products?

A2: Our technicians and QC teams test the products one by one using aging line, professional devices and instruments to ensure the quality for all products.

Q3.How about price?

A3: We are a manufacturer and always offer our customers the most competitive prices.

Q4. How to place an order?

A4: Contact with online service, or sent