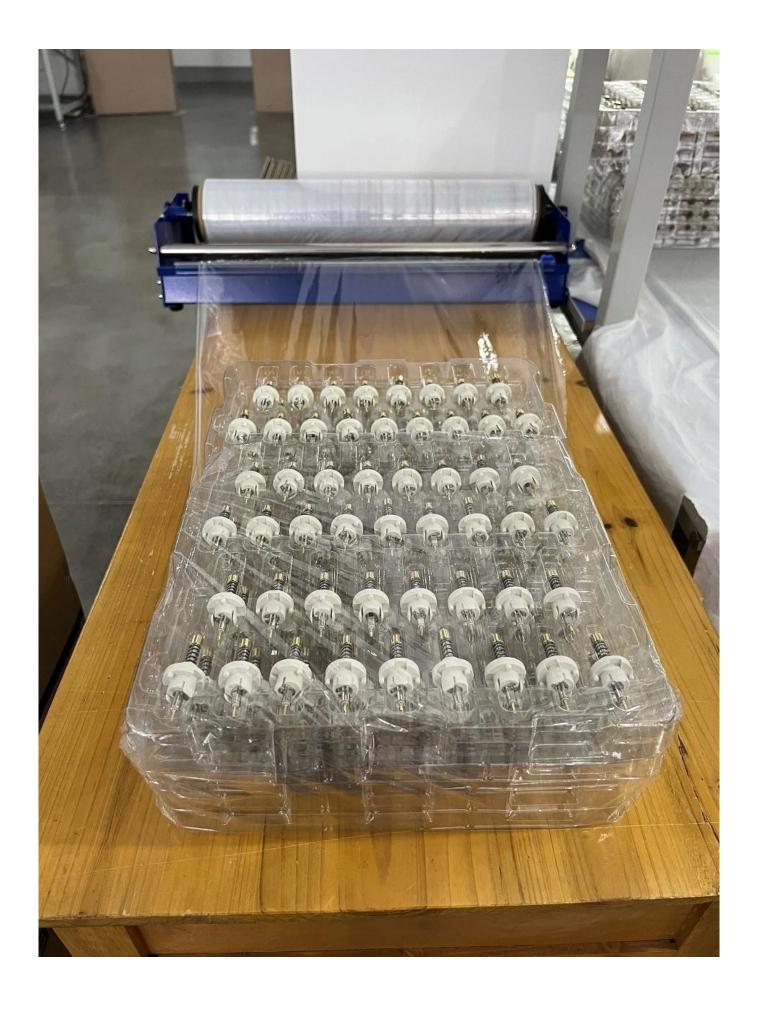

the related accessories. Products are widely used in technology, automobiles, energy, telecommunications, medical, and other peripheral electronic products.

#### **Product Specification:**



#### **Product Description:**

High-current probes are characterised by a specific probe design with low resistance. (**Connector test probe manufacturer china**)The main focus here is to avoid a too strong temperature increase of the probes or the individual probe components and to optimise the contact to the test item.

#### **Product Show**









## Application

High current test probes are used in many industries and applications with high current, such as testing, functional testing, signal transmission, power supply, production and built-in contact elements.

# 💢 Application



## Package:







#### FAQ:

Q1.Are you a manufacturer?

A1: (Switch probe pin/pogo pin/contact pin) Yes, we are an experienced manufacturer with our own molds and production lines.

Q2. How about quality of products?

A2: Our technicians and QC teams test the products one by one using aging line, professional devices and instruments to ensure the quality for all products.

Q3.How about price?

A3: We are a manufacturer and always offer our customers the most competitive prices.

Q4. How to place an order?

A4: Contact with online service, or sent email to us directly, we will reply to you with product price, specifications, packing etc. soon. Thank you.

Q5.May I buy samples from you?

A5: Yes! You are welcome to place sample order to test our superior quality and service, mixed samples are acceptabl