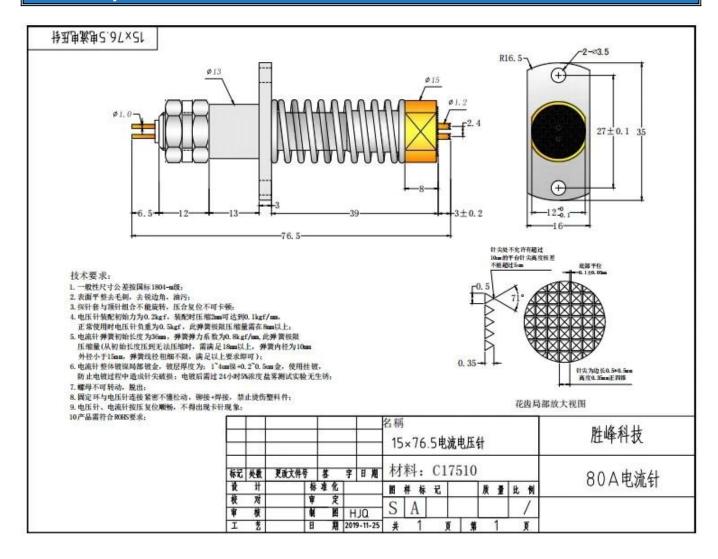

#### **Product Description:**

High-current probes are characterised by a specific probe design with low resistance. (**Connector test probe manufacturer china**)The main focus here is to avoid a too strong temperature increase of the probes or the individual probe components and to optimise the contact to the test item.