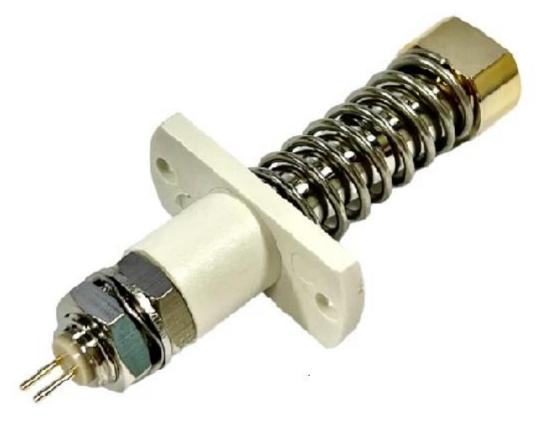

uartered in Ningbo. It is a professional enterprise integrating research, development, production, and sales. (big current probe on sales china) Products include incircuit spring test probe, semiconductor spring test probe, battery charging pogo pin and the related accessories. Products are widely used in technology, automobiles, energy, telecommunications, medical, and other peripheral electronic products.

#### **Product Specification:**



#### **Product Description:**

High-current probes are characterised by a specific probe design with low resistance. (**Connector test probe manufacturer china**)The main focus here is to avoid a too strong temperature increase of the probes or the individual probe components and to optimise the contact to the test item.

#### **Product Show**









## Application

High current test probes are used in many industries and applications with high current, such as testing, functional testing, signal transmission, power supply, production and built-in contact elements.

# 💢 Application



## Package:







#### FAQ:

Q1.Are you a manufacturer?

A1: (Switch probe pin/pogo pin/contact pin) Yes, we are an experienced manufacturer with our own molds and production lines.

Q2. How about quality of products?

A2: Our technicians and QC teams test the products one by one using aging line, professional devices and instruments to ensure the quality for all products.

Q3.How about price?

A3: We are a manufacturer and always offer our customers the most competitive prices.

Q4. How to place an order?

A4: Contact with online service, or sent emai