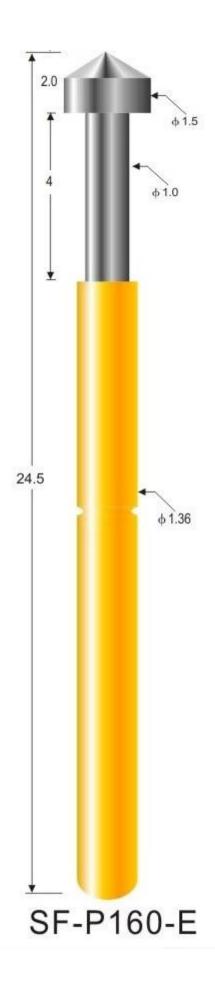

#### **Product Specification:**

Common uses of ICT test probes include: Network testing, Protocol analysis, Quality of Service (QoS) testing, VoIP testing, Security testing.

| Product Name | PCB test probe         |
|--------------|------------------------|
| Item No.     | SF-P160-E              |
| Material     | Brass                  |
| Plating      | Gold plated            |
| Current      | 3A                     |
| Spring force | 200g±20% gf load 3.0mm |
| Leadtime     | 7-10 days              |