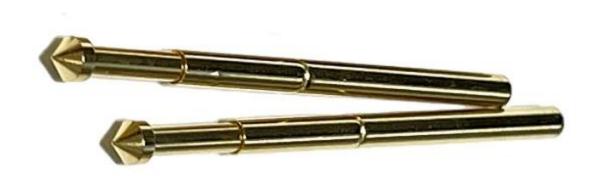

s include in-circuit spring test probe, semiconductor spring test probe, battery charging pogo pin and the related accessories. Products are widely used in technology, automobiles, energy, telecommunications, medical, and other peripheral electronic products.

#### **Product Specification:**

Common uses of ICT test probes include: Network testing, Protocol analysis, Quality of Service (QoS) testing, VoIP testing, Security testing.



| Product Name | PCB test probe         |
|--------------|------------------------|
| Item No.     | SF-P160-E              |
| Material     | Brass                  |
| Plating      | Gold plated            |
| Current      | 3A                     |
| Spring force | 200g±20% gf load 3.0mm |
| Leadtime     | 7-10 days              |

### **Product Show**





## Application

Coaxial cables are mainly used by phone companies, cable operators, and internet service providers to

transmit data, video, and voice communications to homes. They are also increasingly used in local networking.



### Package:



#### FAQ:

- Q1.Are you a manufacturer?
- A1: Yes, we are an experienced manufacturer with our own molds and production lines.
- Q2. How about quality of products?
- A2: Our technicians and QC teams test the products one by one using aging line, professional devices and instruments to ensure the quality for all products.
- Q3.How about price?
- A3: We are a manufacturer and always offer our customers the most competitive prices.
- Q4. How to place an order?
- A4: Contact with online service, or sent email to us directly, we will reply to you wi