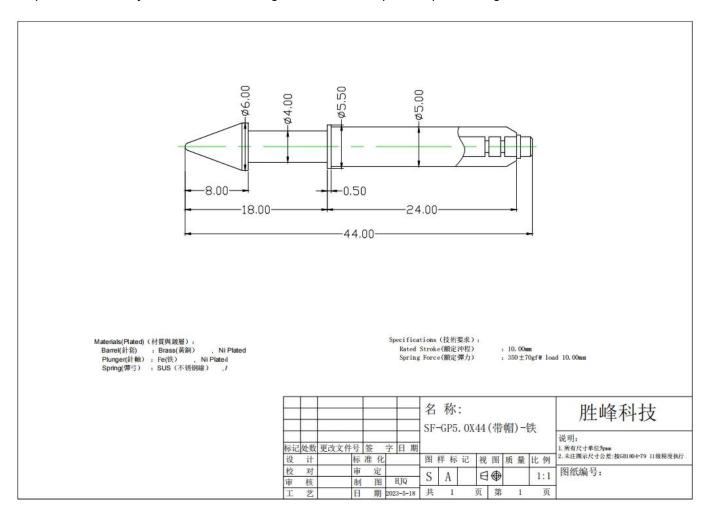

### **Product Specification:**

A guide pin is a cylindrical rod used in a component to align the components. Mechanical fasteners can help ensure stability, limit contact damage, and maintain precise positioning.

### **Product Parameters:**

| Product Name | Guide pin      |
|--------------|----------------|
| Item No.     | SF-GP5.0x44    |
| Material     | Copper or Iron |
| Plating      | Ni plated      |

| Rated stroke | 10.0mm                | - 1 |
|--------------|-----------------------|-----|
| Spring force | 350± 70gf load 10.0mm |     |
| Leadtime     | 7-10 days             |     |