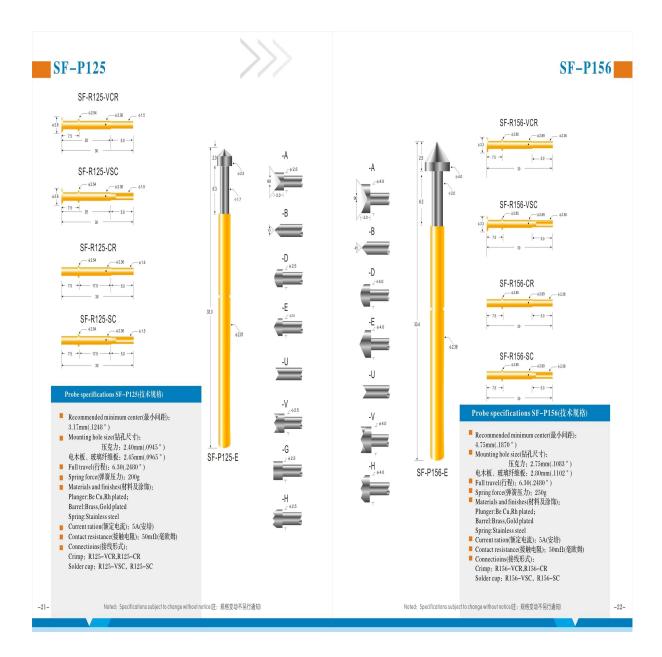

# **Product Specification**

| Brand       | SFENG                                      |
|-------------|--------------------------------------------|
| Item number | Test probe SF-P125-H                       |
| Plating     | Ni-plated or Gold-plated                   |
| Lead time   | 7 working days after receiving the payment |