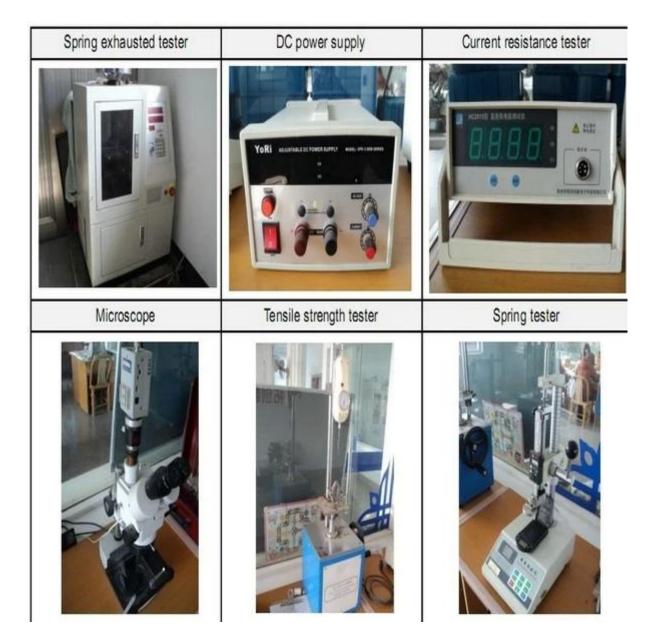

nquiry withn 24 working hours
- 2.Customized design is available,OEM are welcomed
- 3.Delivery the probe pins to our clients all over the world with speed and precision

4.provide the lowest price with high quality to our client

## Main Products

---Spring loaded pin(single) for PCB,ICT,FCT testing,etc;

- ---Pogo pin(connector) to establish a(usuallytemporary)connection between two printed circuit boards for charing, locating, Battery, Semiconductor & interconnectApplications;
- ---Double ended probef orBGA&semiconudtion testing;
- ---Universal pin without spring, coatingpin, LM pin with QZ & VZ series;
- ---High current probe,Switch probe,Capacitance needle...
- ---Terminal&receptacle/socket;
- ---Other related electronic compents,30#OKwire,Jig locks,POM,Ironhinge,etc

Quality Control



Packing Picture