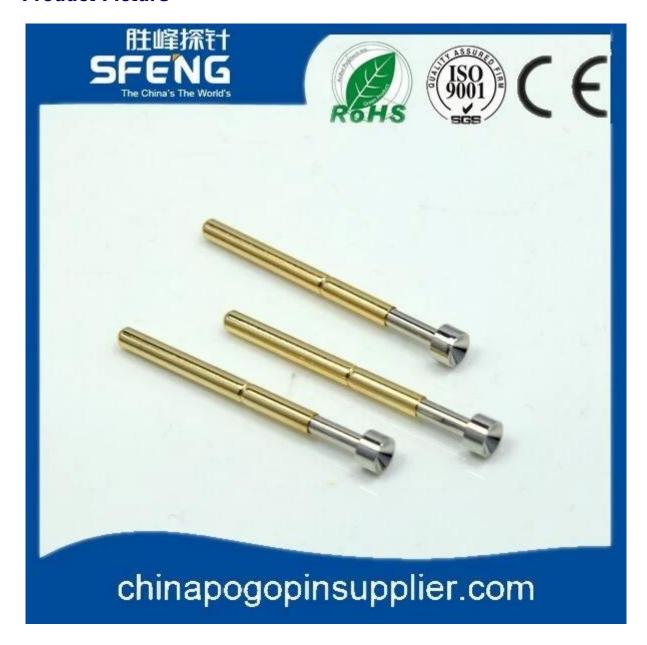

## **Product Specification**

| Brand       | SFENG                                      |
|-------------|--------------------------------------------|
| Item number | SF-P160-E                                  |
| Plating     | Ni-plated or Gold-plated                   |
| Lead time   | 7 working days after receiving the payment |

#### **Product Picture**



#### **Our Service**

- 1. We can reply your inquiry within 24 working hours.
- 2. Customized design is available and OEM are welcomed.
- 3. We can deliver the probe pins to our clients all over the world with speed and precision.

4. We can provide the lowest price with high quality product to our client

#### **Main Products**

Spring loaded pin (single) for PCB, ICT, FCT testing etc;

Pogo pin (connector) to establish connection between two printed circuit boards for charging, locating, Battery, Semiconductor & Interconnect applications;

Double ended probe for BGA and Semiconductor testing;

Universal pin without spring, coating pin, LM pin with QZ and VZ series;

High current probe, Switch probe, Capacitance needle;

Terminal & receptacle /socket;

Other related electronic component