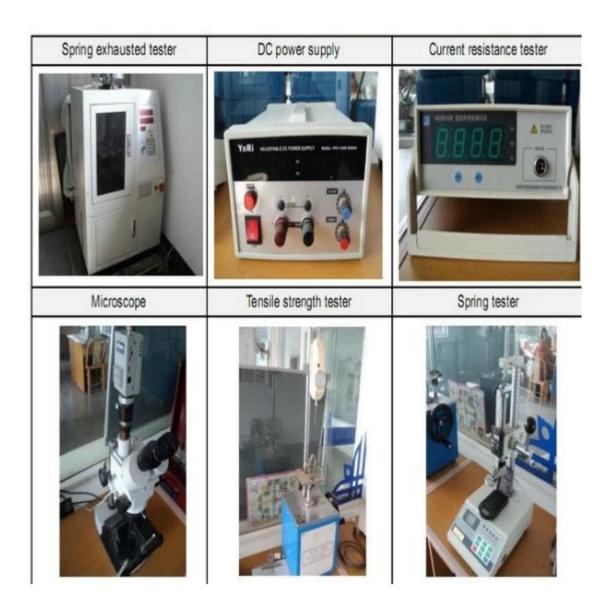

hours.
- 2. Customized design is available and OEM are welcomed.
- 3. We can deliver the probe pins to our clients all over the world with speed and precision.

4. We can provide the lowest price with high quality product to our client

#### **Main Products**

Spring loaded pin (single) for PCB, ICT, FCT testing etc;

Pogo pin (connector) to establish connection between two printed circuit boards for charging, locating, Battery, Semiconductor & Interconnect applications;

Double ended probe for BGA and Semiconductor testing;

Universal pin without spring, coating pin, LM pin with QZ and VZ series;

High current probe, Switch probe, Capacitance needle;

Terminal & receptacle /socket;

Other related electronic components, 30# OK wire, Jig locks, POM, Iron hinge etc

### **Quality Control**



# **Packing Picture**