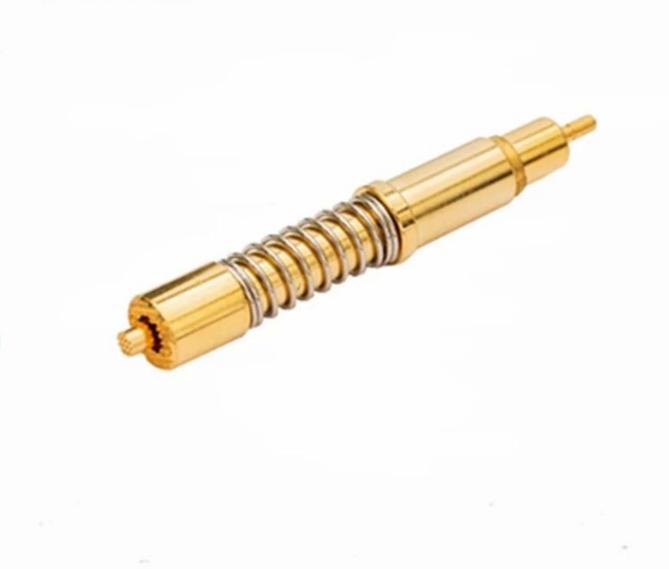

## **Product Image**

Coaxial contact probe drawing

# **Specifications**

| Brand               | SFENG                          |
|---------------------|--------------------------------|
| Model               | 5 A Coaxial probe SF-2.9*36    |
| Plunger             | Beryllium Copper               |
| Body                | Brass                          |
| Spring              | Music wire                     |
| Spring force        | Customized                     |
| Full travel         | Customized                     |
| Rated voltage       | NO                             |
| Current Resistance  | NO                             |
| Spacing             | NO                             |
| Mounting dimensions | NO                             |
| MOQ                 | 100                            |
| delivery time       | 15 Days after confirming order |