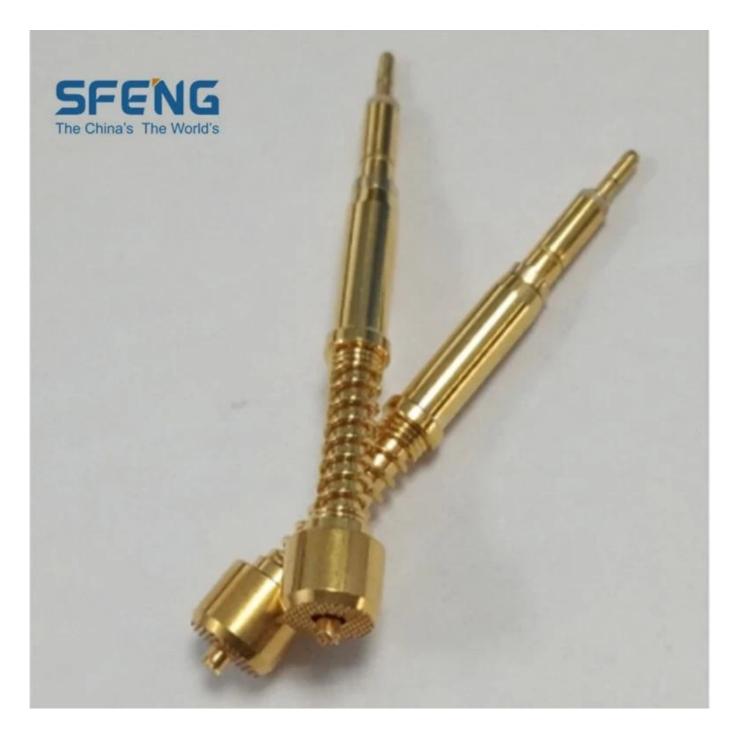

## **Product Image**

Coaxial contact probe drawing

# **Specifications**

| Brand               | SFENG                          |
|---------------------|--------------------------------|
| Model               | 5 A Coaxial probe SF-2.9*36    |
| Plunger             | Beryllium Copper               |
| Body                | Brass                          |
| Spring              | Music wire                     |
| Spring force        | Customized                     |
| Full travel         | Customized                     |
| Rated voltage       | NO                             |
| Current Resistance  | NO                             |
| Spacing             | NO                             |
| Mounting dimensions | NO                             |
| MOQ                 | 100                            |
| delivery time       | 15 Days after confirming order |