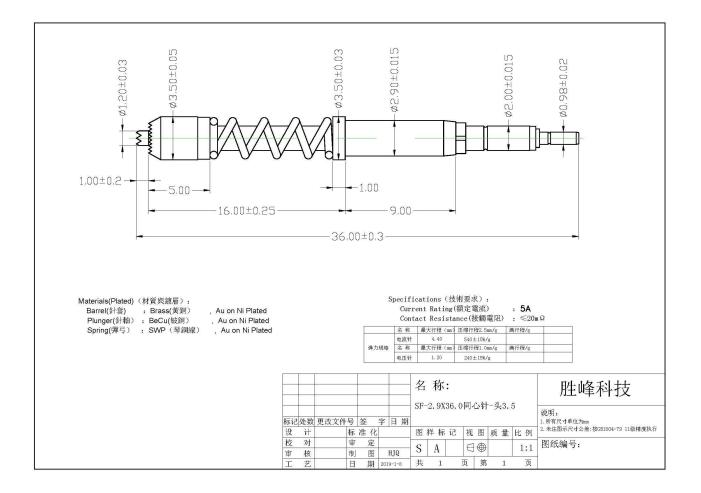

## **Product Image**

Coaxial contact probe drawing

# **Specifications**

| Brand               | SFENG                          |
|---------------------|--------------------------------|
| Model               | 5 A Coaxial probe SF-2.9*36    |
| Plunger             | Beryllium Copper               |
| Body                | Brass                          |
| Spring              | Music wire                     |
| Spring force        | Customized                     |
| Full travel         | Customized                     |
| Rated voltage       | NO                             |
| Current Resistance  | NO                             |
| Spacing             | NO                             |
| Mounting dimensions | NO                             |
| MOQ                 | 100                            |
| delivery time       | 15 Days after confirming order |