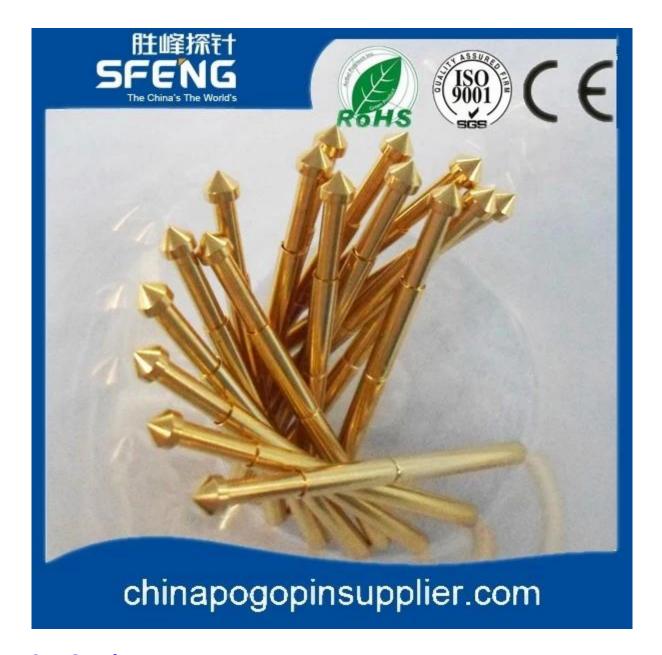

### **Product Picture**

## **Product Specification**

| Brand              | SFENG                                      |
|--------------------|--------------------------------------------|
| Item number        | SF-P50-T                                   |
| Plunger            | Brass or Becu,gold or Ni plated            |
| Barrel             | Brass,gold or Ni plated                    |
| Spring             | SK4,music wire                             |
| Spring Force       | 100g                                       |
| Full Travel        | 2.5mm                                      |
| Current Ration     | 1.5A                                       |
| Current Resistance | 50mΩ                                       |
| Pitch              | 1.27mm                                     |
| Mounting hole size | 0.9mm                                      |
| MOQ                | 100 pcs                                    |
| Lead time          | 7 working days after receiving the payment |
|                    |                                            |