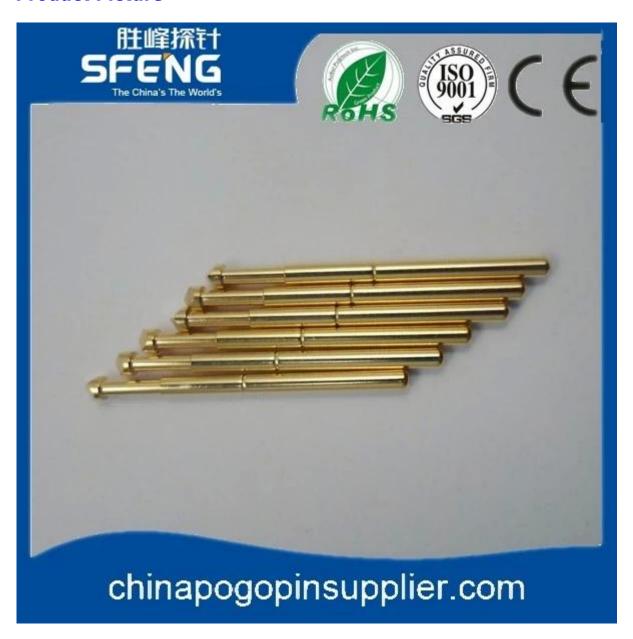

### **Product Picture**

## **Product Specification**

| Brand              | SFENG                                      |
|--------------------|--------------------------------------------|
| Item number        | SF-P50-T                                   |
| Plunger            | Brass or Becu,gold or Ni plated            |
| Barrel             | Brass,gold or Ni plated                    |
| Spring             | SK4,music wire                             |
| Spring Force       | 100g                                       |
| Full Travel        | 2.5mm                                      |
| Current Ration     | 1.5A                                       |
| Current Resistance | 50mΩ                                       |
| Pitch              | 1.27mm                                     |
| Mounting hole size | 0.9mm                                      |
| MOQ                | 100 pcs                                    |
| Lead time          | 7 working days after receiving the payment |
|                    |                                            |