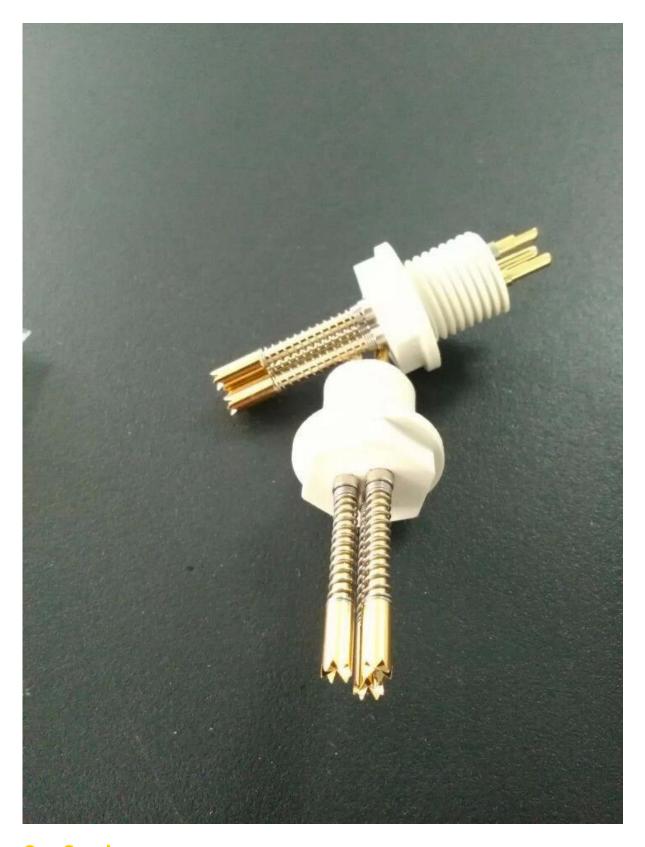

# **Product Picture**

#### **Main Products**

Spring loaded pin (single) for PCB, ICT, FCT testing etc;

Pogo pin (connector) to establish connection between two printed circuit boards for charging, locating, Battery, Semiconductor & Interconnect applications;