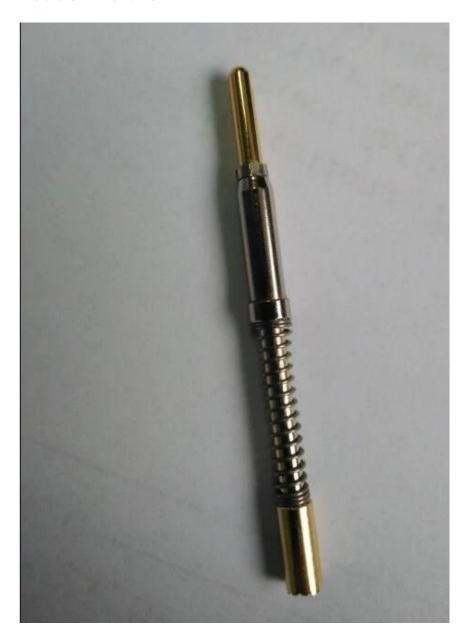

# **Product Specification**

| Brand                | SFENG                                      |
|----------------------|--------------------------------------------|
| Item number          | Current probe SF-PA1.8*40-G                |
| Material and Plating | Brass or Becu; Ni-plated or Gold-plated    |
| Lead time            | 7 working days after receiving the payment |

# **Product Picture**