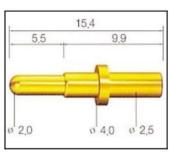

### Pogo Pin SF-PA100-J1.0

| Item           | Pogo Pin SF-PA100-J1.0                 |
|----------------|----------------------------------------|
| Plunger        | Ph with gold plated                    |
| Barrel         | Brass with gold plated                 |
| Spring         | SUS                                    |
| Current ration | 3A                                     |
| Spring Force   | 300g                                   |
| Package        | 100pcs in a polybag or as your request |
| Shipping time  | within 7 working days                  |

# pogo pin drawing



# pogo pin picture





# Related pogo pin





#### SF-P110G-180



#### SF-P095G-250



#### SF-P071G-250



#### SF-141G-098



#### SF-154G-250



### SF-111G-150



#### SF-120G-200



### SF-P101G-200



### SF-P105G-210



### SF-P073G-205



### SF-P089G-098



#### SF-P090G-180



#### SF-245G-300



#### SF-174G-200



#### SF-155G-150



#### SF-T125G-180



#### SF-P080G-170



#### SF-P180G-210



16,7

6,0

\$ 1,2

8,2

2,5

0 1.8 0 3.0 0 2.5

SF-167G-250

#### SF-T083G-260



#### SF-P085G-150



#### SF-P180G-320



#### SF-169G-170





SF-112G-300









# Fcatory&company



# **Our Service**

- 1. We can reply yourinquiry within 24 working hours.
- 2. Customizeddesign is available and OEM are welcomed.
- 3. We can deliver he probe pins to our clients all over the world with speed and precision.
- 4. We can provide he lowest price with high quality product to our client.

# **Main Products**

### Spring loaded pin (