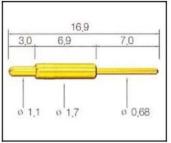

3A                                     |
| Spring Force   | 300g                                   |
| Package        | 100pcs in a polybag or as your request |
| Shipping time  | within 7 working days                  |

# pogo pin drawing



# pogo pin picture





# Related pogo pin





#### SF-P110G-180



#### SF-P095G-250



#### SF-P071G-250



#### SF-141G-098



#### SF-154G-250



### SF-111G-150



#### SF-120G-200



### SF-P101G-200



### SF-P105G-210



### SF-P073G-205



### SF-P089G-098



#### SF-P090G-180



#### SF-245G-300



#### SF-174G-200



#### SF-155G-150



#### SF-T125G-180



#### SF-P080G-170



#### SF-P180G-210



16,7

6,0

\$ 1,2

8,2

2,5

0 1.8 0 3.0 0 2.5

SF-167G-250

#### SF-T083G-260



#### SF-P085G-150



#### SF-P180G-320



#### SF-169G-170





SF-112G-300









# Fcatory&company



# **Our Service**

- 1. We can reply yourinquiry within 24 working hours.
- 2. Customizeddesign is available and OEM are welcomed.
- 3. We can deliver he probe pins to our clients all over the world with speed and precision.
- 4. We can provide he lowest price with high quality product to our client.

# **Main Products**

### Spring loaded pin (single) for PCB, ICT, FCT testing etc;

Pogo pin (connector) to establish connection between two printed circuit b oards for charging, locating, Battery, Semiconductor & Interconnect applications;

locating, battery, semiconductor & interconnect application

BGA test probe pin and Semiconductor testing;

Universal pin without spring, coating pin, LM pin with QZ and VZ series;

High current probe, Switch