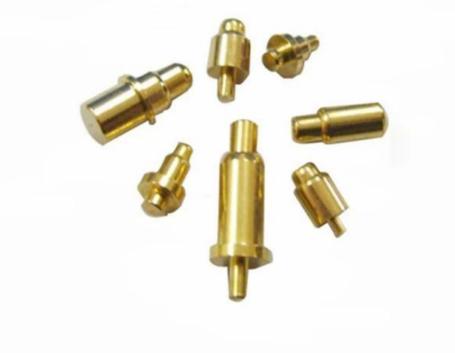

### Pogo Pin SF-PA100-J1.0

| Item           | Pogo Pin SF-PA100-J1.0                 |
|----------------|----------------------------------------|
| Plunger        | Ph with gold plated                    |
| Barrel         | Brass with gold plated                 |
| Spring         | SUS                                    |
| Current ration | 3A                                     |
| Spring Force   | 300g                                   |
| Package        | 100pcs in a polybag or as your request |
| Shipping time  | within 7 working days                  |

# pogo pin drawing



# pogo pin picture





# Related pogo pin





#### SF-P110G-180



#### SF-P095G-250



#### SF-P071G-250



#### SF-141G-098



#### SF-154G-250



### SF-111G-150



#### SF-120G-200



### SF-P101G-200



### SF-P105G-210



### SF-P073G-205



### SF-P089G-098



#### SF-P090G-180



#### SF-245G-300



#### SF-174G-200



#### SF-155G-150



#### SF-T125G-180



#### SF-P080G-170



#### SF-P180G-210



16,7

6,0

\$ 1,2

8,2

2,5

0 1.8 0 3.0 0 2.5

SF-167G-250

#### SF-T083G-260



#### SF-P085G-150



#### SF-P180G-320



#### SF-169G-170





SF-112G-300









# Fcatory&company



# **Our Service**

- 1. We can reply yourinquiry within 24 working hours.
- 2. Customizeddesign is available and OEM are welcomed.
- 3. We can deliver he probe pins to our clients all over the world with speed and precis