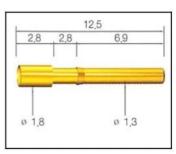

| Ph with gold plated                    |
| Barrel         | Brass with gold plated                 |
| Spring         | SUS                                    |
| Current ration | 3A                                     |
| Spring Force   | 300g                                   |
| Package        | 100pcs in a polybag or as your request |
| Shipping time  | within 7 working days                  |

# pogo pin drawing



# pogo pin picture





# Related pogo pin





#### SF-P110G-180



#### SF-P095G-250



#### SF-P071G-250



#### SF-141G-098



#### SF-154G-250



### SF-111G-150



#### SF-120G-200



### SF-P101G-200



### SF-P105G-210



### SF-P073G-205



### SF-P089G-098



#### SF-P090G-180



#### SF-245G-300



#### SF-174G-200



#### SF-155G-150



#### SF-T125G-180



#### SF-P080G-170



#### SF-P180G-210



16,7

6,0

\$ 1,2

8,2

2,5

0 1.8 0 3.0 0 2.5

SF-167G-250

#### SF-T083G-260



#### SF-P085G-150



#### SF-P180G-320



#### SF-169G-170





SF-112G-300









# Fcatory&company



# **Our Service**

- 1. We can reply yourinquiry within 24 working hours.
- 2. Customizeddesign is available and OEM are welcomed.
- 3. We can deliver he probe pins to our clients all over the world with speed and precision.
- 4. We can provide he lowest price with high quality product to our client.

# **Main Products**

### Spring loaded pin (single) for PCB, ICT, FCT testing etc;

Pogo pin (connector) to establish connection between two printed circuit b oards for charging, locating, Battery, Semiconductor & Interconnect applications;

locating, battery, semi