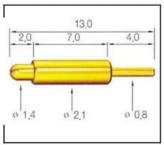

### Pogo Pin SF-PA100-J1.0

| Item           | Pogo Pin SF-PA100-J1.0                 |
|----------------|----------------------------------------|
| Plunger        | Ph with gold plated                    |
| Barrel         | Brass with gold plated                 |
| Spring         | SUS                                    |
| Current ration | 3A                                     |
| Spring Force   | 300g                                   |
| Package        | 100pcs in a polybag or as your request |
| Shipping time  | within 7 working days                  |

# pogo pin drawing



# pogo pin picture





# Related pogo pin





#### SF-P110G-180



#### SF-P095G-250



#### SF-P071G-250



#### SF-141G-098



#### SF-154G-250



### SF-111G-150



#### SF-120G-200



### SF-P101G-200



### SF-P105G-210



### SF-P073G-205



### SF-P089G-098



#### SF-P090G-180



#### SF-245G-300



#### SF-174G-200



#### SF-155G-150



#### SF-T125G-180



#### SF-P080G-170



#### SF-P180G-210



16,7

6,0

\$ 1,2

8,2

2,5

0 1.8 0 3.0 0 2.5

SF-167G-250

#### SF-T083G-260



#### SF-P085G-150



#### SF-P180G-320



#### SF-169G-170





SF-112G-300









# Fcatory&company



# **Our Service**

- 1. We can reply yourinquiry within 24 working hours.
- 2. Customizeddesign is available and OEM are welcomed.
- 3. We can deliver he probe pins to our clients all over the world with speed and precision.
- 4. We can provide