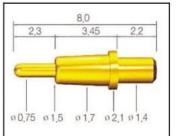

### Pogo Pin SF-PA100-J1.0

| Item           | Pogo Pin SF-PA100-J1.0                 |
|----------------|----------------------------------------|
| Plunger        | Ph with gold plated                    |
| Barrel         | Brass with gold plated                 |
| Spring         | SUS                                    |
| Current ration | 3A                                     |
| Spring Force   | 300g                                   |
| Package        | 100pcs in a polybag or as your request |
| Shipping time  | within 7 working days                  |