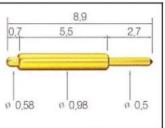

PA100-J1.0                 |
|----------------|----------------------------------------|
| Plunger        | Ph with gold plated                    |
| Barrel         | Brass with gold plated                 |
| Spring         | SUS                                    |
| Current ration | 3A                                     |
| Spring Force   | 300g                                   |
| Package        | 100pcs in a polybag or as your request |
| Shipping time  | within 7 working days                  |

# pogo pin drawing



# pogo pin picture





# Related pogo pin





#### SF-P110G-180



#### SF-P095G-250



#### SF-P071G-250



#### SF-141G-098



#### SF-154G-250



### SF-111G-150



#### SF-120G-200



### SF-P101G-200



### SF-P105G-210



### SF-P073G-205



### SF-P089G-098



#### SF-P090G-180



#### SF-245G-300



#### SF-174G-200



#### SF-155G-150



#### SF-T125G-180



#### SF-P080G-170



#### SF-P180G-210



16,7

6,0

\$ 1,2

8,2

2,5

0 1.8 0 3.0 0 2.5

SF-167G-250

#### SF-T083G-260



#### SF-P085G-150



#### SF-P180G-320



#### SF-169G-170





SF-112G-300









# Fcatory&company



# **Our Service**

- 1. We can reply yourinquiry within 24 working hours.
- 2. Customizeddesign is available and OEM are welcomed.
- 3. We can deliver he probe pins to our clients all over the world with speed and precision.
- 4. We can provide he lowest price with high quality product to our client.

# **Main Products**

### Spring loaded pin (single) for PCB, ICT, FCT testing etc;

Pogo pin (connector) to establish connection between two printed circuit b oard