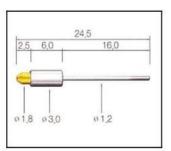

### Pogo Pin SF-PA100-J1.0

| Item           | Pogo Pin SF-PA100-J1.0                 |
|----------------|----------------------------------------|
| Plunger        | Ph with gold plated                    |
| Barrel         | Brass with gold plated                 |
| Spring         | SUS                                    |
| Current ration | 3A                                     |
| Spring Force   | 300g                                   |
| Package        | 100pcs in a polybag or as your request |
| Shipping time  | within 7 working days                  |

# pogo pin drawing

# pogo pin picture