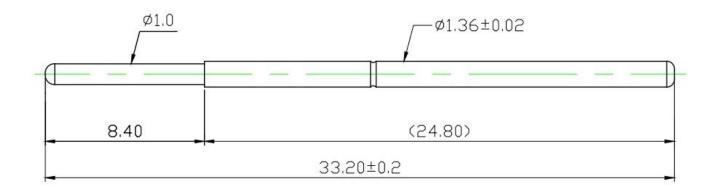

# pogo pin drawing

### Pogo Pin SF-PA100-J1.0

| Item           | Pogo Pin SF-PA100-J1.0                 |
|----------------|----------------------------------------|
| Plunger        | Ph with gold plated                    |
| Barrel         | Brass with gold plated                 |
| Spring         | SUS                                    |
| Current ration | 3A                                     |
| Spring Force   | 300g                                   |
| Package        | 100pcs in a polybag or as your request |
| Shipping time  | within 7 working days                  |