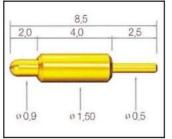

|
| Current ration | 3A                                     |
| Spring Force   | 300g                                   |
| Package        | 100pcs in a polybag or as your request |
| Shipping time  | within 7 working days                  |

# pogo pin drawing



# pogo pin picture





# Related pogo pin





#### SF-P110G-180



#### SF-P095G-250



#### SF-P071G-250



#### SF-141G-098



#### SF-154G-250



### SF-111G-150



#### SF-120G-200



### SF-P101G-200



### SF-P105G-210



### SF-P073G-205



### SF-P089G-098



#### SF-P090G-180



#### SF-245G-300



#### SF-174G-200



#### SF-155G-150



#### SF-T125G-180



#### SF-P080G-170



#### SF-P180G-210



16,7

6,0

\$ 1,2

8,2

2,5

0 1.8 0 3.0 0 2.5

SF-167G-250

#### SF-T083G-260



#### SF-P085G-150



#### SF-P180G-320



#### SF-169G-170





SF-112G-300









# Fcatory&company



# **Our Service**

- 1. We can reply yourinquiry within 24 working hours.
- 2. Customizeddesign is available and OEM are welcomed.
- 3. We can deliver he probe pins to our clients all over the world with speed and precision.
- 4. We can provide he lowest price with high quality product to our client.

# **Main Products**

### Spring loaded pin (single) for PCB, ICT, FCT testing etc;

Pogo pin (connector) to establish connection between two printed circuit b oards for charging, locating, Battery, Semiconductor & Interconnect applications;

locating, battery, semiconductor & interconnect application

BGA test probe pin and Semiconductor testing;

Universal pin without spring, coating pin, LM pin with QZ an