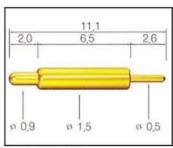

### Pogo Pin SF-PA100-J1.0

| Item           | Pogo Pin SF-PA100-J1.0                 |
|----------------|----------------------------------------|
| Plunger        | Ph with gold plated                    |
| Barrel         | Brass with gold plated                 |
| Spring         | SUS                                    |
| Current ration | 3A                                     |
| Spring Force   | 300g                                   |
| Package        | 100pcs in a polybag or as your request |
| Shipping time  | within 7 working days                  |

# pogo pin drawing



# pogo pin picture





# Related pogo pin





#### SF-P110G-180



#### SF-P095G-250



#### SF-P071G-250



#### SF-141G-098



#### SF-154G-250



### SF-111G-150



#### SF-120G-200



### SF-P101G-200



### SF-P105G-210



### SF-P073G-205



### SF-P089G-098



#### SF-P090G-180



#### SF-245G-300



#### SF-174G-200



#### SF-155G-150



#### SF-T125G-180



#### SF-P080G-170



#### SF-P180G-210



16,7

6,0

\$ 1,2

8,2

2,5

0 1.8 0 3.0 0 2.5

SF-167G-250

#### SF-T083G-260



#### SF-P085G-150



#### SF-P180G-320



#### SF-169G-170





SF-112G-300









# Fcatory&company



# **Our Service**

- 1. We can reply yourinquiry within 24 working hours.
- 2. Customizeddesign is available and OEM are welcomed.
- 3. We can deliver he probe pins to our clients all over the world with speed and precision.
- 4. We can provide he lowest price with high quality product to our client.

# **Main Products**

### Spring loaded pin (single) for PCB, IC