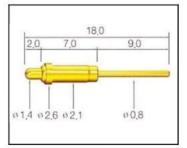

|
| Barrel         | Brass with gold plated                 |
| Spring         | SUS                                    |
| Current ration | 3A                                     |
| Spring Force   | 300g                                   |
| Package        | 100pcs in a polybag or as your request |
| Shipping time  | within 7 working days                  |

# pogo pin drawing



# pogo pin picture





# Related pogo pin





#### SF-P110G-180



#### SF-P095G-250



#### SF-P071G-250



#### SF-141G-098



#### SF-154G-250



### SF-111G-150



#### SF-120G-200



### SF-P101G-200



### SF-P105G-210



### SF-P073G-205



### SF-P089G-098



#### SF-P090G-180



#### SF-245G-300



#### SF-174G-200



#### SF-155G-150



#### SF-T125G-180



#### SF-P080G-170



#### SF-P180G-210



16,7

6,0

\$ 1,2

8,2

2,5

0 1.8 0 3.0 0 2.5

SF-167G-250

#### SF-T083G-260



#### SF-P085G-150



#### SF-P180G-320



#### SF-169G-170





SF-112G-300









# Fcatory&company



# **Our Service**

- 1. We can reply yourinquiry within 24 working hours.
- 2. Customizeddesign is available and OEM are welcomed.
- 3. We can deliver he probe pins to our clients all over the world with speed and precision.
- 4. We can provide he lowest price with high quality product to our client.

# **Main Products**

### Spring loaded pin (single) for PCB, ICT, FCT testing etc;

Pogo pin (connector) to establish connection between two printed circuit b oards for charging, locating, Battery, Semiconductor & Interconnect applications;

locating, battery, semiconductor & interconnect application

BGA