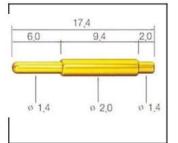

--------------------------|
| Plunger        | Ph with gold plated                    |
| Barrel         | Brass with gold plated                 |
| Spring         | SUS                                    |
| Current ration | 3A                                     |
| Spring Force   | 300g                                   |
| Package        | 100pcs in a polybag or as your request |
| Shipping time  | within 7 working days                  |

# pogo pin drawing



# pogo pin picture





# Related pogo pin





#### SF-P110G-180



#### SF-P095G-250



#### SF-P071G-250



#### SF-141G-098



#### SF-154G-250



### SF-111G-150



#### SF-120G-200



### SF-P101G-200



### SF-P105G-210



### SF-P073G-205



### SF-P089G-098



#### SF-P090G-180



#### SF-245G-300



#### SF-174G-200



#### SF-155G-150



#### SF-T125G-180



#### SF-P080G-170



#### SF-P180G-210



16,7

6,0

\$ 1,2

8,2

2,5

0 1.8 0 3.0 0 2.5

SF-167G-250

#### SF-T083G-260



#### SF-P085G-150



#### SF-P180G-320



#### SF-169G-170





SF-112G-300









# Fcatory&company



# **Our Service**

- 1. We can reply yourinquiry within 24 working hours.
- 2. Customizeddesign is available and OEM are welcomed.
- 3. We can deliver he probe pins to our clients all over the world with speed and precision.
- 4. We can provide he lowest price with high quality product to our client.

# **Main Products**

### Spring loaded pin (single) for PCB, ICT, FCT testing etc;

Pogo pin (connector) to establish connection between two printed circuit b oards for charging, locating, Battery, Semiconductor & Interconne