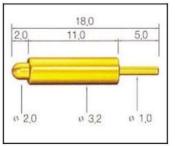

### Pogo Pin SF-PA100-J1.0

| Item           | Pogo Pin SF-PA100-J1.0                 |
|----------------|----------------------------------------|
| Plunger        | Ph with gold plated                    |
| Barrel         | Brass with gold plated                 |
| Spring         | SUS                                    |
| Current ration | 3A                                     |
| Spring Force   | 300g                                   |
| Package        | 100pcs in a polybag or as your request |
| Shipping time  | within 7 working days                  |

# pogo pin drawing