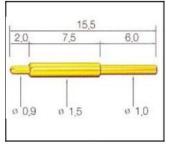

------|
| Plunger        | Ph with gold plated                    |
| Barrel         | Brass with gold plated                 |
| Spring         | SUS                                    |
| Current ration | 3A                                     |
| Spring Force   | 300g                                   |
| Package        | 100pcs in a polybag or as your request |
| Shipping time  | within 7 working days                  |

# pogo pin drawing



# pogo pin picture





# Related pogo pin





#### SF-P110G-180



#### SF-P095G-250



#### SF-P071G-250



#### SF-141G-098



#### SF-154G-250



### SF-111G-150



#### SF-120G-200



### SF-P101G-200



### SF-P105G-210



### SF-P073G-205



### SF-P089G-098



#### SF-P090G-180



#### SF-245G-300



#### SF-174G-200



#### SF-155G-150



#### SF-T125G-180



#### SF-P080G-170



#### SF-P180G-210



16,7

6,0

\$ 1,2

8,2

2,5

0 1.8 0 3.0 0 2.5

SF-167G-250

#### SF-T083G-260



#### SF-P085G-150



#### SF-P180G-320



#### SF-169G-170





SF-112G-300









# Fcatory&company



# **Our Service**

- 1. We can reply yourinquiry within 24 working hours.
- 2. Customizeddesign is available and OEM are welcomed.
- 3. We can deliver he probe pins to our clients all over the world with speed and precision.
- 4. We can provide he lowest price with high quality product to our client.

# **Main Products**

### Spring loaded pin (single) for PCB, ICT, FCT testing etc;

Pogo pin (connector) to establish connection between two printed circuit b oards for charging, locating, Battery, Semiconductor & Interconnect applications;

lo