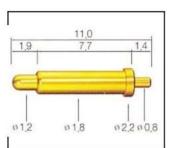

### Pogo Pin SF-PA100-J1.0

| Item           | Pogo Pin SF-PA100-J1.0                 |
|----------------|----------------------------------------|
| Plunger        | Ph with gold plated                    |
| Barrel         | Brass with gold plated                 |
| Spring         | SUS                                    |
| Current ration | 3A                                     |
| Spring Force   | 300g                                   |
| Package        | 100pcs in a polybag or as your request |
| Shipping time  | within 7 working days                  |

# pogo pin drawing



# pogo pin picture





# Related pogo pin





#### SF-P110G-180



#### SF-P095G-250



#### SF-P071G-250



#### SF-141G-098



#### SF-154G-250



### SF-111G-150



#### SF-120G-200



### SF-P101G-200



### SF-P105G-210



### SF-P073G-205



### SF-P089G-098



#### SF-P090G-180



#### SF-245G-300



#### SF-174G-200



#### SF-155G-150



#### SF-T125G-180



#### SF-P080G-170



#### SF-P180G-210



16,7

6,0

\$ 1,2

8,2

2,5

0 1.8 0 3.0 0 2.5

SF-167G-250

#### SF-T083G-260



#### SF-P085G-150



#### SF-P180G-320



#### SF-169G-170





SF-112G-300









# Fcatory&company



# **Our Service**

- 1. We can reply yourinquiry within 24 working hours.
- 2. Customizeddesign is available and OEM are welcomed.
- 3. We can deliver he probe pins to our clients all over the world with speed and precision.
- 4. We can provide he lowest price with