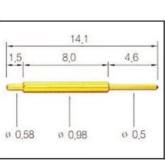

### Pogo Pin SF-PA100-J1.0

| Item           | Pogo Pin SF-PA100-J1.0                 |
|----------------|----------------------------------------|
| Plunger        | Ph with gold plated                    |
| Barrel         | Brass with gold plated                 |
| Spring         | SUS                                    |
| Current ration | 3A                                     |
| Spring Force   | 300g                                   |
| Package        | 100pcs in a polybag or as your request |
| Shipping time  | within 7 working days                  |

# pogo pin drawing



# pogo pin picture





# Related pogo pin





#### SF-P110G-180



#### SF-P095G-250



#### SF-P071G-250



#### SF-141G-098



#### SF-154G-250



### SF-111G-150



#### SF-120G-200



### SF-P101G-200



### SF-P105G-210



### SF-P073G-205



### SF-P089G-098



#### SF-P090G-180



#### SF-245G-300



#### SF-174G-200



#### SF-155G-150



#### SF-T125G-180



#### SF-P080G-170



#### SF-P180G-210



16,7

6,0

\$ 1,2

8,2

2,5

0 1.8 0 3.0 0 2.5

SF-167G-250

#### SF-T083G-260



#### SF-P085G-150



#### SF-P180G-320



#### SF-169G-170





SF-112G-300









# Fcatory&company



# **Our Service**

- 1. We can reply yourinquiry within 24 working hours.
- 2. Customizeddesign is available and OEM are welcomed.
- 3. We can deliver he probe pins to our clients all over the world with speed and precision.
- 4. We can provide he lowest price with high quality product to our client.

# **Main Products**

###