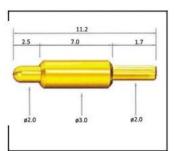

|
| Spring Force   | 300g                                   |
| Package        | 100pcs in a polybag or as your request |
| Shipping time  | within 7 working days                  |

# pogo pin drawing



# pogo pin picture





# Related pogo pin





#### SF-P110G-180



#### SF-P095G-250



#### SF-P071G-250



#### SF-141G-098



#### SF-154G-250



### SF-111G-150



#### SF-120G-200



### SF-P101G-200



### SF-P105G-210



### SF-P073G-205



### SF-P089G-098



#### SF-P090G-180



#### SF-245G-300



#### SF-174G-200



#### SF-155G-150



#### SF-T125G-180



#### SF-P080G-170



#### SF-P180G-210



16,7

6,0

\$ 1,2

8,2

2,5

0 1.8 0 3.0 0 2.5

SF-167G-250

#### SF-T083G-260



#### SF-P085G-150



#### SF-P180G-320



#### SF-169G-170





SF-112G-300









# Fcatory&company



# **Our Service**

- 1. We can reply yourinquiry within 24 working hours.
- 2. Customizeddesign is available and OEM are welcomed.
- 3. We can deliver he probe pins to our clients all over the world with speed and precision.
- 4. We can provide he lowest price with high quality product to our client.

# **Main Products**

### Spring loaded pin (single) for PCB, ICT, FCT testing etc;

Pogo pin (connector) to establish connection between two printed circuit b oards for charging, locating, Battery, Semiconductor & Interconnect applications;

locating, battery, semiconductor & interconnect application

BGA test probe pin and Semiconductor testing;

Universal pin without spring, coating pin, LM pin with QZ and VZ series;

High current probe, Switch pr