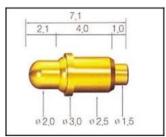

### Pogo Pin SF-PA100-J1.0

| Item           | Pogo Pin SF-PA100-J1.0                 |
|----------------|----------------------------------------|
| Plunger        | Ph with gold plated                    |
| Barrel         | Brass with gold plated                 |
| Spring         | SUS                                    |
| Current ration | 3A                                     |
| Spring Force   | 300g                                   |
| Package        | 100pcs in a polybag or as your request |
| Shipping time  | within 7 working days                  |

# pogo pin drawing



# pogo pin picture





# Related pogo pin





#### SF-P110G-180



#### SF-P095G-250



#### SF-P071G-250



#### SF-141G-098



#### SF-154G-250



### SF-111G-150



#### SF-120G-200



### SF-P101G-200



### SF-P105G-210



### SF-P073G-205



### SF-P089G-098



#### SF-P090G-180



#### SF-245G-300



#### SF-174G-200



#### SF-155G-150



#### SF-T125G-180



#### SF-P080G-170



#### SF-P180G-210



16,7

6,0

\$ 1,2

8,2

2,5

0 1.8 0 3.0 0 2.5

SF-167G-250

#### SF-T083G-260



#### SF-P085G-150



#### SF-P180G-320



#### SF-169G-170





SF-112G-300









# Fcatory&company



# **Our Service**

- 1. We can reply yourinquiry within 24 working hours.
- 2. Customizeddesign is available and OEM are welcomed.
- 3. We can deliver he probe pins to our clients all over the world with speed and precision.
- 4. We can provide he lowest price with high quality product to our client.

# **