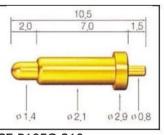

00-J1.0

| Item           | Pogo Pin SF-PA100-J1.0                 |
|----------------|----------------------------------------|
| Plunger        | Ph with gold plated                    |
| Barrel         | Brass with gold plated                 |
| Spring         | SUS                                    |
| Current ration | 3A                                     |
| Spring Force   | 300g                                   |
| Package        | 100pcs in a polybag or as your request |
| Shipping time  | within 7 working days                  |

# pogo pin drawing



# pogo pin picture





# Related pogo pin





#### SF-P110G-180



#### SF-P095G-250



#### SF-P071G-250



#### SF-141G-098



#### SF-154G-250



### SF-111G-150



#### SF-120G-200



### SF-P101G-200



### SF-P105G-210



### SF-P073G-205



### SF-P089G-098



#### SF-P090G-180



#### SF-245G-300



#### SF-174G-200



#### SF-155G-150



#### SF-T125G-180



#### SF-P080G-170



#### SF-P180G-210



16,7

6,0

\$ 1,2

8,2

2,5

0 1.8 0 3.0 0 2.5

SF-167G-250

#### SF-T083G-260



#### SF-P085G-150



#### SF-P180G-320



#### SF-169G-170





SF-112G-300









# Fcatory&company



# **Our Service**

- 1. We can reply yourinquiry within 24 working hours.
- 2. Customizeddesign is available and OEM are welcomed.
- 3. We can deliver he probe pins to our clients all over the world with speed and precision.
- 4. We can provide he lowest price with high quality product to our client.

# **Main Products**

### Spring loaded pin (single) for PCB, ICT, FCT testing etc;

Pogo pin (connector) to establish conne