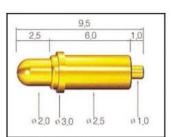

### Pogo Pin SF-PA100-J1.0

| Item           | Pogo Pin SF-PA100-J1.0                 |
|----------------|----------------------------------------|
| Plunger        | Ph with gold plated                    |
| Barrel         | Brass with gold plated                 |
| Spring         | SUS                                    |
| Current ration | 3A                                     |
| Spring Force   | 300g                                   |
| Package        | 100pcs in a polybag or as your request |
| Shipping time  | within 7 working days                  |

# pogo pin drawing



# pogo pin picture





# Related pogo pin





#### SF-P110G-180



#### SF-P095G-250



#### SF-P071G-250



#### SF-141G-098



#### SF-154G-250



### SF-111G-150



#### SF-120G-200



### SF-P101G-200



### SF-P105G-210



### SF-P073G-205



### SF-P089G-098



#### SF-P090G-180



#### SF-245G-300



#### SF-174G-200



#### SF-155G-150



#### SF-T125G-180



#### SF-P080G-170



#### SF-P180G-210



16,7

6,0

\$ 1,2

8,2

2,5

0 1.8 0 3.0 0 2.5

SF-167G-250

#### SF-T083G-260



#### SF-P085G-150



#### SF-P180G-320



#### SF-169G-170





SF-112G-300









# Fcatory&company



# **Our Service**

- 1. We can reply yourinquiry within 24 working hours.
- 2. Customizeddesign is available and OEM are welcomed.
- 3. We can deliver he probe pins to our clients all over the world with speed and precision.
- 4. We can provide he lowest price with high quality product