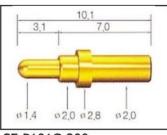

### Pogo Pin SF-PA100-J1.0

| Item           | Pogo Pin SF-PA100-J1.0                 |
|----------------|----------------------------------------|
| Plunger        | Ph with gold plated                    |
| Barrel         | Brass with gold plated                 |
| Spring         | SUS                                    |
| Current ration | 3A                                     |
| Spring Force   | 300g                                   |
| Package        | 100pcs in a polybag or as your request |
| Shipping time  | within 7 working days                  |

# pogo pin drawing



# pogo pin picture





# Related pogo pin





#### SF-P110G-180



#### SF-P095G-250



#### SF-P071G-250



#### SF-141G-098



#### SF-154G-250



### SF-111G-150



#### SF-120G-200



### SF-P101G-200



### SF-P105G-210



### SF-P073G-205



### SF-P089G-098



#### SF-P090G-180



#### SF-245G-300



#### SF-174G-200



#### SF-155G-150



#### SF-T125G-180



#### SF-P080G-170



#### SF-P180G-210



16,7

6,0

\$ 1,2

8,2

2,5

0 1.8 0 3.0 0 2.5

SF-167G-250

#### SF-T083G-260



#### SF-P085G-150



#### SF-P180G-320



#### SF-169G-170





SF-112G-300









# Fcatory&company



# **Our Service**

- 1. We can reply yourinquiry within 24 working hours.
- 2. Customizeddesign is available and OEM are welcomed.
- 3. We can deliver he probe pins to our clients all over the world with speed and precision.
- 4. We can provide he lowest price with high quality product to our client.

# **Main Products**

### Spring loaded pin (single) for PCB, ICT, FCT testing etc;

Pogo pin (connector