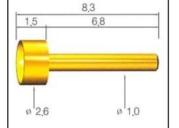

| SUS                                    |
| Current ration | 3A                                     |
| Spring Force   | 300g                                   |
| Package        | 100pcs in a polybag or as your request |
| Shipping time  | within 7 working days                  |

# pogo pin drawing



# pogo pin picture





# Related pogo pin





#### SF-P110G-180



#### SF-P095G-250



#### SF-P071G-250



#### SF-141G-098



#### SF-154G-250



### SF-111G-150



#### SF-120G-200



### SF-P101G-200



### SF-P105G-210



### SF-P073G-205



### SF-P089G-098



#### SF-P090G-180



#### SF-245G-300



#### SF-174G-200



#### SF-155G-150



#### SF-T125G-180



#### SF-P080G-170



#### SF-P180G-210



16,7

6,0

\$ 1,2

8,2

2,5

0 1.8 0 3.0 0 2.5

SF-167G-250

#### SF-T083G-260



#### SF-P085G-150



#### SF-P180G-320



#### SF-169G-170





SF-112G-300









# Fcatory&company



# **Our Service**

- 1. We can reply yourinquiry within 24 working hours.
- 2. Customizeddesign is available and OEM are welcomed.
- 3. We can deliver he probe pins to our clients all over the world with speed and precision.
- 4. We can provide he lowest price with high quality product to our client.

# **Main Products**

### Spring loaded pin (single) for PCB, ICT, FCT testing etc;

Pogo pin (connector) to establish connection between two printed circuit b oards for charging, locating, Battery, Semiconductor & Interconnect applications;

locating, battery, semiconductor & interconnect application

BGA test probe pin and Semiconductor testing;

Universal pin without spring, coating p