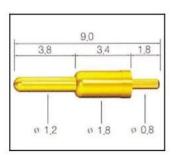

|
|----------------|----------------------------------------|
| Plunger        | Ph with gold plated                    |
| Barrel         | Brass with gold plated                 |
| Spring         | SUS                                    |
| Current ration | 3A                                     |
| Spring Force   | 300g                                   |
| Package        | 100pcs in a polybag or as your request |
| Shipping time  | within 7 working days                  |

# pogo pin drawing



# pogo pin picture





# Related pogo pin





#### SF-P110G-180



#### SF-P095G-250



#### SF-P071G-250



#### SF-141G-098



#### SF-154G-250



### SF-111G-150



#### SF-120G-200



### SF-P101G-200



### SF-P105G-210



### SF-P073G-205



### SF-P089G-098



#### SF-P090G-180



#### SF-245G-300



#### SF-174G-200



#### SF-155G-150



#### SF-T125G-180



#### SF-P080G-170



#### SF-P180G-210



16,7

6,0

\$ 1,2

8,2

2,5

0 1.8 0 3.0 0 2.5

SF-167G-250

#### SF-T083G-260



#### SF-P085G-150



#### SF-P180G-320



#### SF-169G-170





SF-112G-300









# Fcatory&company



# **Our Service**

- 1. We can reply yourinquiry within 24 working hours.
- 2. Customizeddesign is available and OEM are welcomed.
- 3. We can deliver he probe pins to our clients all over the world with speed and precision.
- 4. We can provide he lowest price with high quality product to our client.

# **Main Products**

### Spring loaded pin (single) for PCB, ICT, FCT testing etc;

Pogo pin (connector) to establish connection between two printed circuit b oards for charging, locat