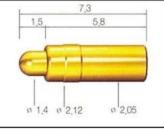

| Pogo Pin SF-PA100-J1.0                 |
|----------------|----------------------------------------|
| Plunger        | Ph with gold plated                    |
| Barrel         | Brass with gold plated                 |
| Spring         | SUS                                    |
| Current ration | 3A                                     |
| Spring Force   | 300g                                   |
| Package        | 100pcs in a polybag or as your request |
| Shipping time  | within 7 working days                  |

# pogo pin drawing



# pogo pin picture





# Related pogo pin





#### SF-P110G-180



#### SF-P095G-250



#### SF-P071G-250



#### SF-141G-098



#### SF-154G-250



### SF-111G-150



#### SF-120G-200



### SF-P101G-200



### SF-P105G-210



### SF-P073G-205



### SF-P089G-098



#### SF-P090G-180



#### SF-245G-300



#### SF-174G-200



#### SF-155G-150



#### SF-T125G-180



#### SF-P080G-170



#### SF-P180G-210



16,7

6,0

\$ 1,2

8,2

2,5

0 1.8 0 3.0 0 2.5

SF-167G-250

#### SF-T083G-260



#### SF-P085G-150



#### SF-P180G-320



#### SF-169G-170





SF-112G-300









# Fcatory&company



# **Our Service**

- 1. We can reply yourinquiry within 24 working hours.
- 2. Customizeddesign is available and OEM are welcomed.
- 3. We can deliver he probe pins to our clients all over the world with speed and precision.
- 4. We can provide he lowest price with high quality product to our client.

# **Main Products**

### Spring loaded pin (single) for PCB, ICT, FCT testing etc;

Pogo pin (connector) to establish connection between two pr