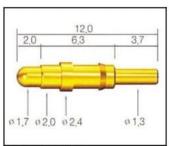

### Pogo Pin SF-PA100-J1.0

| Item           | Pogo Pin SF-PA100-J1.0                 |
|----------------|----------------------------------------|
| Plunger        | Ph with gold plated                    |
| Barrel         | Brass with gold plated                 |
| Spring         | SUS                                    |
| Current ration | 3A                                     |
| Spring Force   | 300g                                   |
| Package        | 100pcs in a polybag or as your request |
| Shipping time  | within 7 working days                  |

# pogo pin drawing



# pogo pin picture





# Related pogo pin





#### SF-P110G-180



#### SF-P095G-250



#### SF-P071G-250



#### SF-141G-098



#### SF-154G-250



### SF-111G-150



#### SF-120G-200



### SF-P101G-200



### SF-P105G-210



### SF-P073G-205



### SF-P089G-098



#### SF-P090G-180



#### SF-245G-300



#### SF-174G-200



#### SF-155G-150



#### SF-T125G-180



#### SF-P080G-170



#### SF-P180G-210



16,7

6,0

\$ 1,2

8,2

2,5

0 1.8 0 3.0 0 2.5

SF-167G-250

#### SF-T083G-260



#### SF-P085G-150



#### SF-P180G-320



#### SF-169G-170





SF-112G-300









# Fcatory&company



# **Our Service**

- 1. We can reply yourinquiry within 24 working hours.
- 2. Customizeddesign is available and OEM are welcomed.
- 3. We can deliver he probe pins to our clients all over the world with speed and precision.
- 4. We can provide he lowest price with high quality product to our client.

# **Main Products**

### Spring loaded pin (single) for PCB, ICT, FCT testing etc;