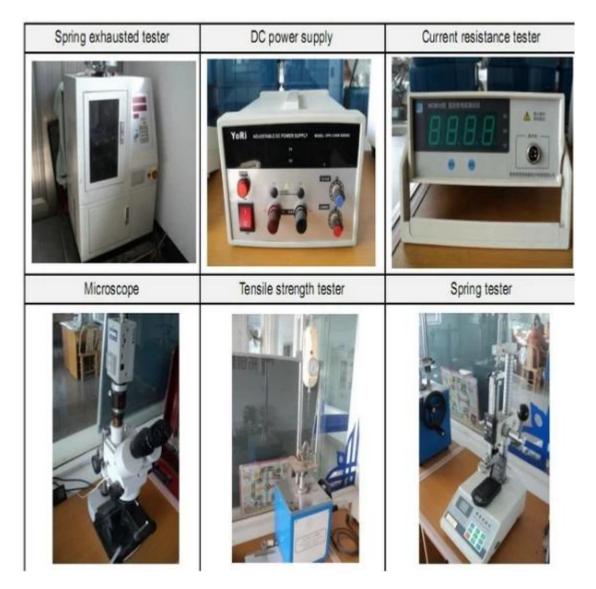

g hours.
- 2. Customized design is available and OEM are welcomed.
- 3. We can deliver the probe pins to our clients all over the world with speed and precision.
- 4. We can provide the lowest price with high quality product to our client

## **Main Products**

Spring loaded pin (single) for PCB, ICT, FCT testing etc;

Pogo pin (connector) to establish connection between two printed circuit boards for charging, locati ng, Battery, Semiconductor & Interconnect applications;

Double ended probe for BGA and Semiconductor testing;

Universal pin without spring, coating pin, LM pin with QZ and VZ series;

High current probe, Switch probe, Capacitance needle;

Terminal & receptacle /socket;

Other related electronic components, 30# OK wire, Jig locks, POM, Iron hinge etc

# **Quality Control**



# **Packing Picture**