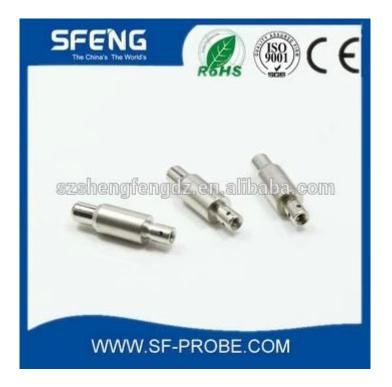

# **Product Specification**

| Brand       | SFENG                                      |
|-------------|--------------------------------------------|
| Item number | pogo pim                                   |
| Plating     | Ni-plated or Gold-plated                   |
| Lead time   | 7 working days after receiving the payment |

### **Product Picture**



### **Our Service**

- 1. We can reply your inquiry within 24 working hours.
- 2. Customized design is available and OEM are welcomed.
- 3. We can deliver the probe pins to our clients all over the world with speed and precision.
- 4. We can provide the lowest price with high quality product to our client

## **Main Products**

Spring loaded pin (single) for PCB, ICT, FCT testing etc;

Pogo pin (connector) to establish connection between two printed circuit boards for charging, locati ng, Battery, Semiconductor & Interconnect applications;

Double ended probe for BGA and Semiconductor testing;

Universal pin without spring, coating pin, LM pin with QZ and VZ series;

High current probe, Switch probe, Capacitance needle;

Terminal & receptacle /socket;

Other related electronic components