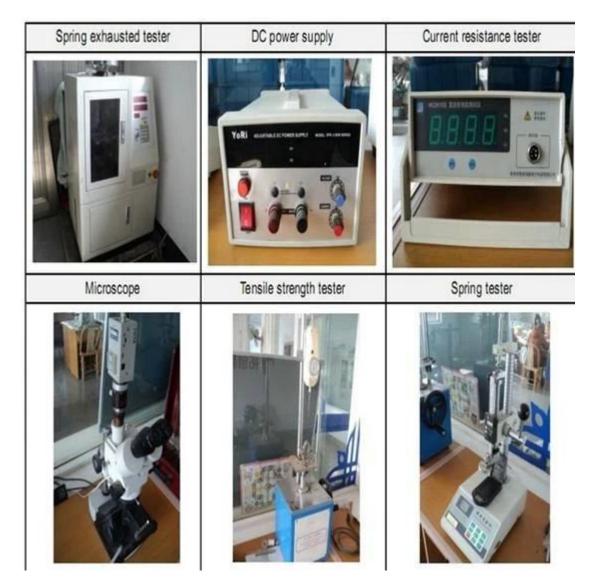

ours.
- 2. Customized design is available and OEM are welcomed.
- 3. We can deliver the probe pins to our clients all over the world with speed and precision.
- 4. We can provide the lowest price with high quality product to our client

#### **Main Products**

Spring loaded pin (single) for PCB, ICT, FCT testing etc;

Pogo pin (connector) to establish connection between two printed circuit boards for charging, locati ng, Battery, Semiconductor & Interconnect applications;

Double ended probe for BGA and Semiconductor testing;

Universal pin without spring, coating pin, LM pin with QZ and VZ series;

High current probe, Switch probe, Capacitance needle;

Terminal & receptacle /socket;

Other related electronic components, 30# OK wire, Jig locks, POM, Iron hinge etc

## **Quality Control**



**Packing Picture**