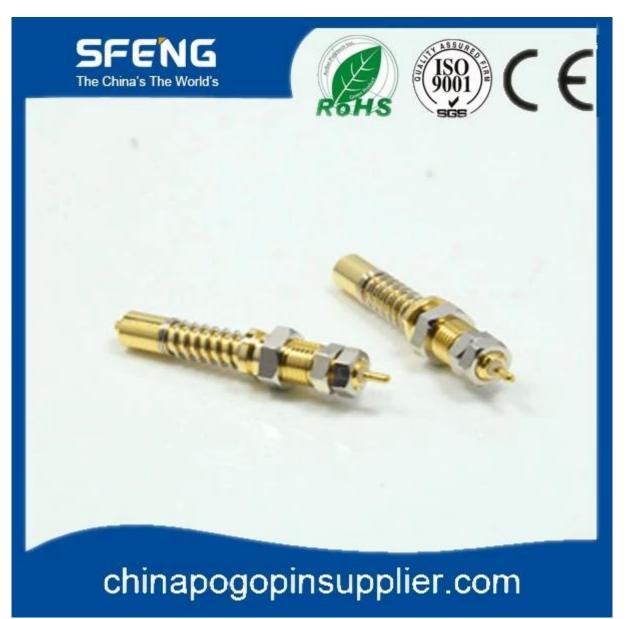

# **Product Specification**

| Brand          | SFENG                                      |
|----------------|--------------------------------------------|
| Item number    | SF-HCP10*70                                |
| Plunger        | Brass                                      |
| Barrel         | Brass                                      |
| Spring         | SUS                                        |
| Spring Force   | customzied                                 |
| Full Travel    | customzied                                 |
| Current Ration | 30A                                        |
| MOQ            | 100 pcs                                    |
| Lead time      | 7 working days after receiving the payment |

### **Product Picture**





#### **Our Service**

- 1. We can reply your inquiry within 24 working hours.
- 2. Customized design is available and OEM are welcomed.
- 3. We can deliver the probe pins to our clients all over the world with speed and precision.
- 4. We can provide the lowest price with high quality product to our client

#### **Main Products**

Spring loaded pin (single) for PCB, ICT, FCT testing etc;

Pogo pin (connector) to establish connection between two printed circuit boards for charging, locati ng, Battery, Semiconductor & Interconnect applications;

Double ended probe for BGA and Semiconductor testing;

Universal pin without spring, coating pin, LM pin with QZ and VZ series;

High current probe, Switch probe, Capacitance needle;

Terminal & receptacle /socket;

Other related electronic compo