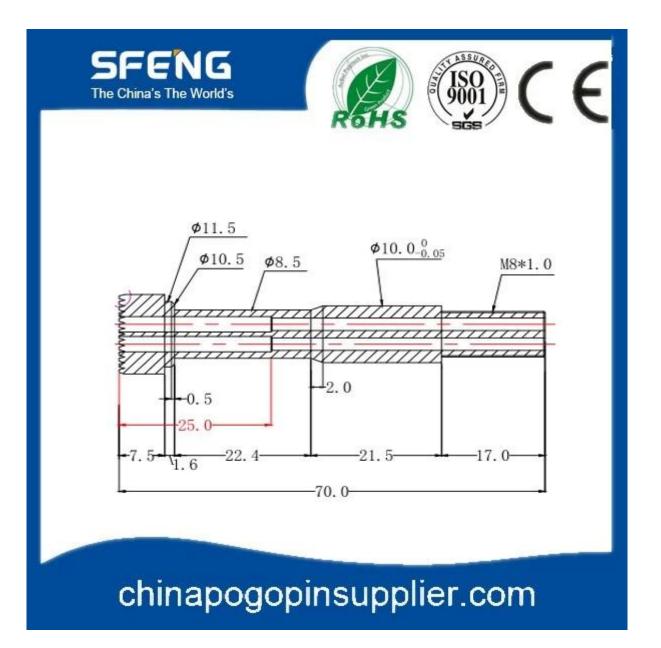

# **Product Specification**

| Brand          | SFENG                                      |
|----------------|--------------------------------------------|
| Item number    | SF-HCP10*70                                |
| Plunger        | Brass                                      |
| Barrel         | Brass                                      |
| Spring         | SUS                                        |
| Spring Force   | customzied                                 |
| Full Travel    | customzied                                 |
| Current Ration | 30A                                        |
| MOQ            | 100 pcs                                    |
| Lead time      | 7 working days after receiving the payment |

### **Product Picture**





#### **Our Service**

- 1. We can reply your inquiry within 24 working hours.
- 2. Customized design is available and OEM are welcomed.
- 3. We can deliver the probe pins to our clients all over the world with speed and precision.
- 4. We can provide the lowest price with high quality product to our client

#### **Main Products**

Spring loaded pin (single) for PCB, ICT, FCT testing etc;

Pogo pin (connector) to establish connection between two printed circuit boards for charging, locati ng, Battery, Semiconductor & Interconnect applications;

Double ended probe for BGA and Semiconductor testing;

Universal pin without spring, coating pin, LM pin with QZ and VZ series;

High current probe, Switch probe, Capacitance needle;

Terminal & receptacle /socket;

Other related electronic compone