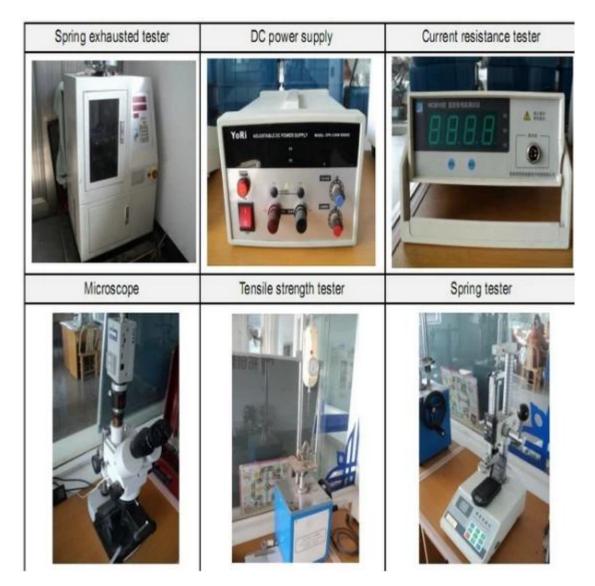

hours.
- 2. Customized design is available and OEM are welcomed.
- 3. We can deliver the probe pins to our clients all over the world with speed and precision.
- 4. We can provide the lowest price with high quality product to our client

#### **Main Products**

Spring loaded pin (single) for PCB, ICT, FCT testing etc;

Pogo pin (connector) to establish connection between two printed circuit boards for charging, locati ng, Battery, Semiconductor & Interconnect applications;

Double ended probe for BGA and Semiconductor testing;

Universal pin without spring, coating pin, LM pin with QZ and VZ series;

High current probe, Switch probe, Capacitance needle;

Terminal & receptacle /socket;

Other related electronic components, 30# OK wire, Jig locks, POM, Iron hinge etc

# **Quality Control**



Packing