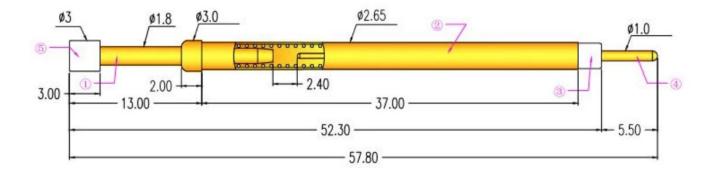

## **Product drawing**

### **Product Specification**

| Model          | SF265-G300-5780L-1300L-250G-002                                                                                                                                    |
|----------------|--------------------------------------------------------------------------------------------------------------------------------------------------------------------|
| Material       | Plunger: Becu, Au on Ni plated<br>Barrel: Brass, Au on Ni plated<br>Insulation sleeve: PEEK<br>Solder Connection: Becu, Au on Ni plated<br>Tip: POM<br>Spring: SWP |
| Current Rating | 3A                                                                                                                                                                 |
| Spring force   | 2.5N                                                                                                                                                               |
| Full Stroke    | 7.0mm                                                                                                                                                              |
| Switching Path | 2.4mm                                                                                                                                                              |