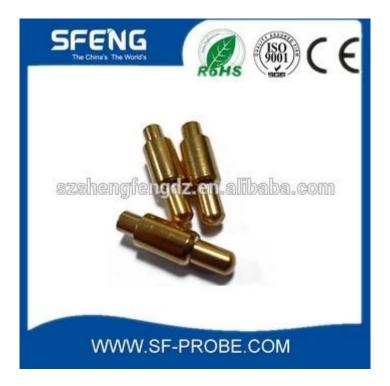

# **Product Specification**

| Brand       | SFENG                                      |
|-------------|--------------------------------------------|
| Item number | pogo pim                                   |
| Plating     | Ni-plated or Gold-plated                   |
| Lead time   | 7 working days after receiving the payment |

#### **Product Picture**



### **Our Service**

- 1. We can reply your inquiry within 24 working hours.
- 2. Customized design is available and OEM are welcomed.
- 3. We can deliver the probe pins to our clients all over the world with speed and precision.
- 4. We can provide the lowest price with high quality product to our client

### **Main Products**

Spring loaded pin (single) for PCB, ICT, FCT testing etc;

Pogo pin (connector) to establish connection between two printed circuit boards for charging, locati ng, Battery, Semiconductor & Interconnect applications;

Double ended probe for BGA and Semiconductor testing;

Universal pin without spring, coating pin, LM pin with QZ and VZ series;

High current probe, Switch probe, Capacitance needle;

Terminal & receptacle /socket;

Other related electronic component