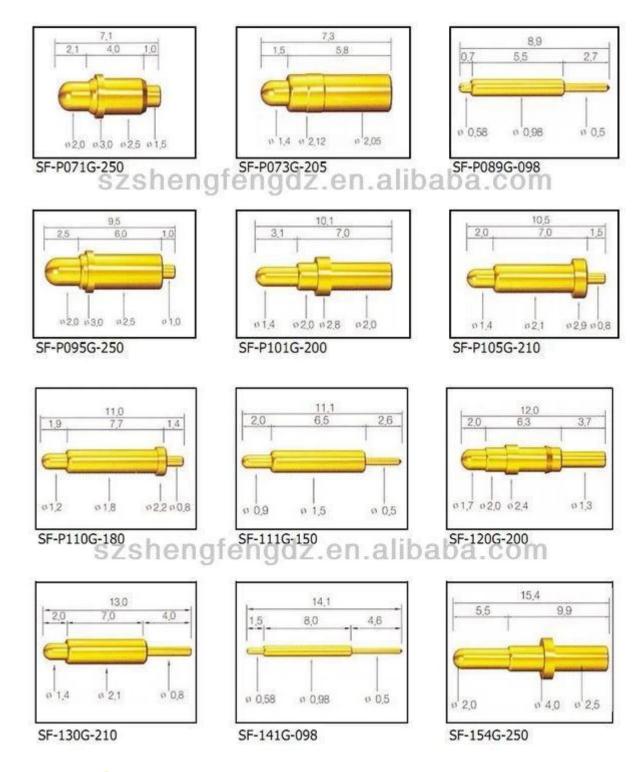

#### **Main Products**

Spring loaded pin (single) for PCB, ICT, FCT testing etc;

Pogo pin (connector) to establish connection between two printed circuit boards for charging, locating, Battery, Semiconductor & Interconnect applications;