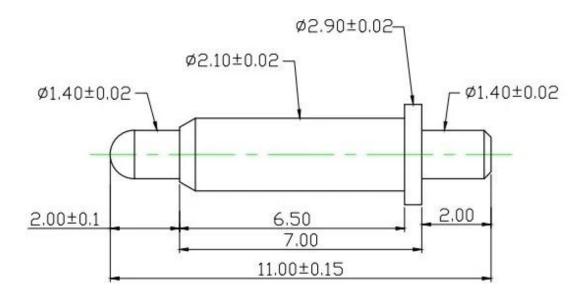

### **Product Parameters:**

| Product Name | DIP pogo pin            |
|--------------|-------------------------|
| Item No.     | SF-Pogo Pin 2.1X11.0-J  |
| Material     | Brass                   |
| Plating      | Au plating over Nickel  |
| Current      | 2A                      |
| Samples      | Samples can be provided |
| Leadtime     | 7-10 days               |