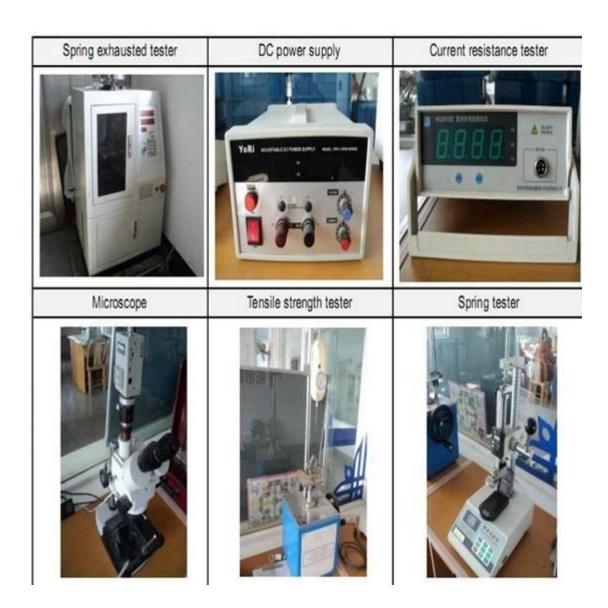

ours.
- 2. Customized design is available and OEM are welcomed.

- 3. We can deliver the probe pins to our clients all over the world with speed and precision.
- 4. We can provide the lowest price with high quality product to our client

#### **Main Products**

Spring loaded pin (single) for PCB, ICT, FCT testing etc;

Pogo pin (connector) to establish connection between two printed circuit boards for charging, locating, Battery, Semiconductor & Interconnect applications;

Double ended probe for BGA and Semiconductor testing;

Universal pin without spring, coating pin, LM pin with QZ and VZ series;

High current probe, Switch probe, Capacitance needle;

Terminal & receptacle /socket;

Other related electronic components, 30# OK wire, Jig locks, POM, Iron hinge etc

## **Quality Control**



# **Packing Picture**