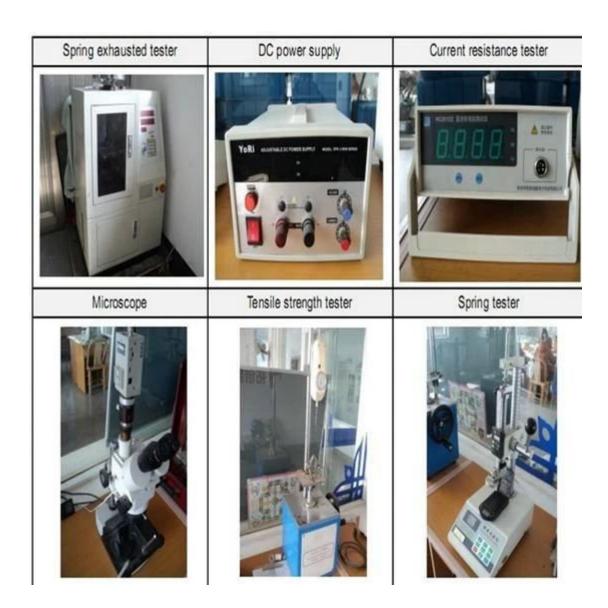

urs.
- 2. Customized design is available and OEM are welcomed.

- 3. We can deliver the probe pins to our clients all over the world with speed and precision.
- 4. We can provide the lowest price with high quality product to our client

#### **Main Products**

Spring loaded pin (single) for PCB, ICT, FCT testing etc;

Pogo pin (connector) to establish connection between two printed circuit boards for charging, locating, Battery, Semiconductor & Interconnect applications;

Double ended probe for BGA and Semiconductor testing;

Universal pin without spring, coating pin, LM pin with QZ and VZ series;

High current probe, Switch probe, Capacitance needle;

Terminal & receptacle /socket;

Other related electronic components, 30# OK wire, Jig locks, POM, Iron hinge etc

### **Quality Control**



# **Packing Picture**