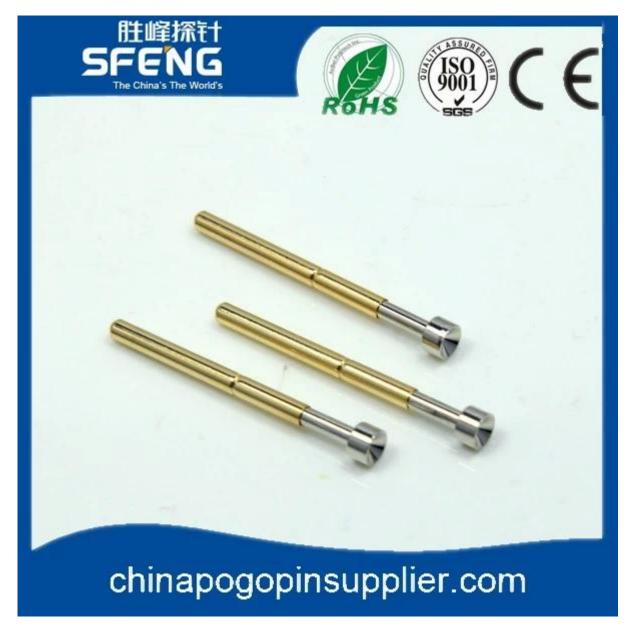

# **Product Specification**

| Brand                | SFENG                                      |
|----------------------|--------------------------------------------|
| Item number          | pogo pim                                   |
| Material and Plating | Brass or Becu;Ni-plated or Gold-plated     |
| Lead time            | 7 working days after receiving the payment |

### **Product Picture**





### **Our Service**

1. We can reply your inquiry within 24 working hours.

- 2. Customized design is available and OEM are welcomed.
- 3. We can deliver the probe pins to our clients all over the world with speed and precision.
- 4. We can provide the lowest price with high quality product to our client

#### **Main Products**

Spring loaded pin (single) for PCB, ICT, FCT testing etc;

Pogo pin (connector) to establish connection between two printed circuit boards for charging, locating, Battery, Semiconductor & Interconnect applications;

Double ended probe for BGA and Semiconductor testing;

Universal pin without spring, coating pin, LM pin with QZ and VZ series;

High current probe, Switch probe, Capacitance needle;

Terminal & receptacle /socket;

Other related electronic components