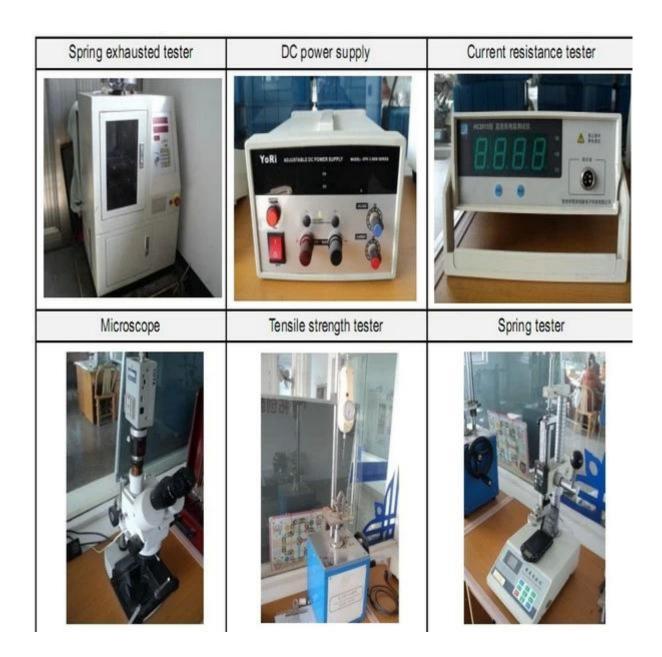

orking hours
- 2. Customized design is available, OEM are welcomed

- 3.Delivery the probe pins to our clients all over the world with speed and precision
- 4.provide the lowest price with high quality to our client

### **Main Products**

- ---Spring loaded pin(single) for PCB,ICT,FCT testing,etc;
- ---Pogo pin(connector) to establish a(usuallytemporary)connection between two printed circuit boards for charing, locating, Battery, Semiconductor & interconnectApplications;
- ---Double ended probef orBGA&semiconudtion testing;
- ---Universal pin without spring, coatingpin, LM pin with QZ&VZ series;
- ---High current probe, Switch probe, Capacitance needle...
- ---Terminal&receptacle/socket;
- ---Other related electronic compents,30#OKwire,Jig locks,POM,Ironhinge,etc

## **Quality Control**



**Packing Picture**