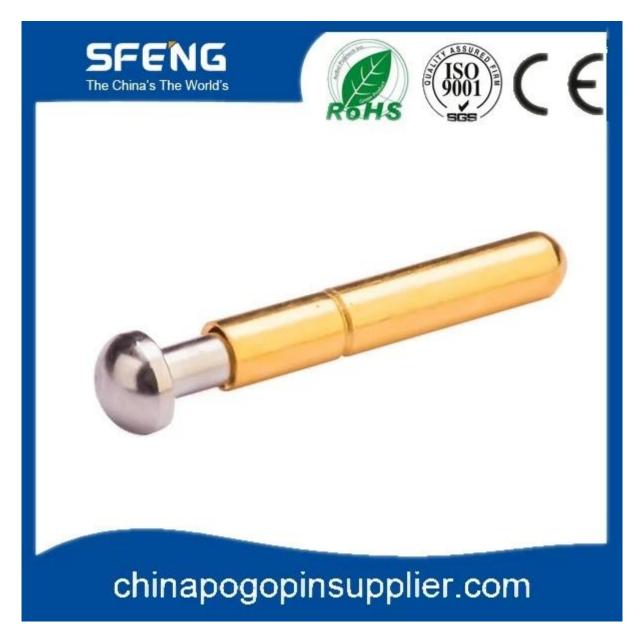

# **Product Specification**

| Brand        | SFENG                                      |
|--------------|--------------------------------------------|
| ltem number  | PS160-D(2.0)                               |
| Plunger      | Brass or Becu,gold or Ni plated            |
| Barrel       | Brass,gold or Ni plated                    |
| Spring       | SK4,music wire                             |
| Spring Force | according to your requirement              |
| MOQ          | 100 pcs                                    |
| Lead time    | 7 working days after receiving the payment |

#### **Product Picture**