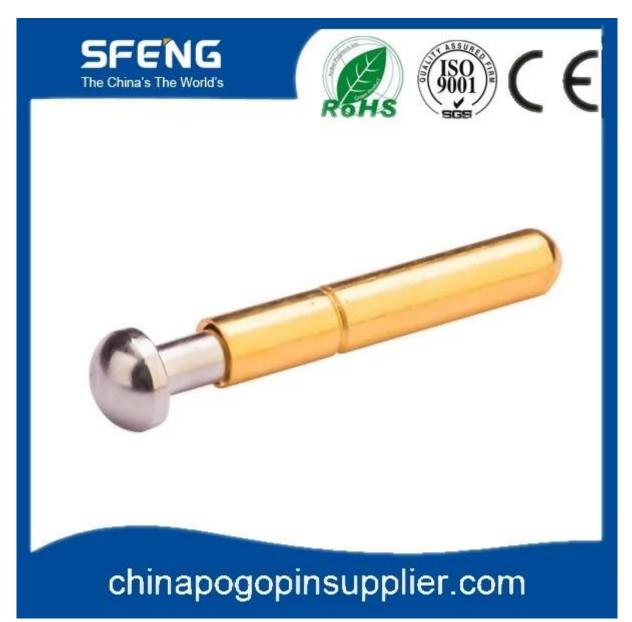

# **Product Specification**

| Brand        | SFENG                                      |
|--------------|--------------------------------------------|
| ltem number  | PS160-D(2.0)                               |
| Plunger      | Brass or Becu,gold or Ni plated            |
| Barrel       | Brass,gold or Ni plated                    |
| Spring       | SK4,music wire                             |
| Spring Force | according to your requirement              |
| MOQ          | 100 pcs                                    |
| Lead time    | 7 working days after receiving the payment |

### **Product Picture**