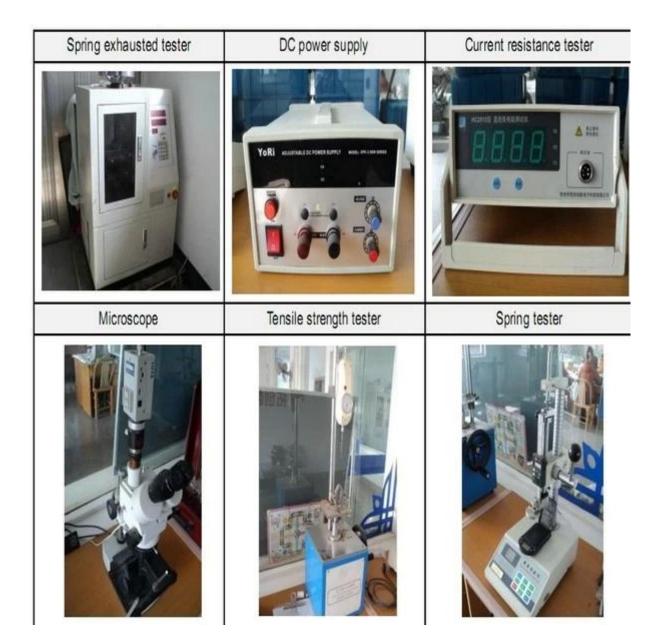

thn 24 working hours
- 2.Customized design is available,OEM are welcomed

3.Delivery the probe pins to our clients all over the world with speed and precision

4.provide the lowest price with high quality to our client

### **Main Products**

---Spring loaded pin(single) for PCB,ICT,FCT testing,etc;

---Pogo pin(connector) to establish a(usuallytemporary)connection between

two printed circuit boards for charing, locating, Battery, Semiconductor &

interconnectApplications;

- ---Double ended probef orBGA&semiconudtion testing;
- ---Universal pin without spring, coatingpin, LM pin with QZ&VZ series;
- ---High current probe,Switch probe,Capacitance needle...
- ---Terminal&receptacle/socket;
- ---Other related electronic compents,30#OKwire,Jig locks,POM,Ironhinge,etc

# **Quality Control**



**Packing Picture**