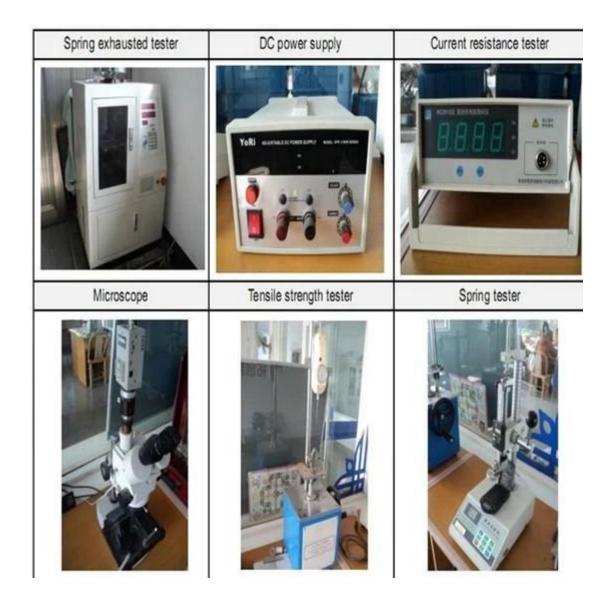

ours.
- 2. Customized design is available and OEM are welcomed.
- 3. We can deliver the probe pins to our clients all over the world with speed and precision.
- 4. We can provide the lowest price with high quality product to our client

#### **Main Products**

Spring loaded pin (single) for PCB, ICT, FCT testing etc;

Pogo pin (connector) to establish connection between two printed circuit boards for charging, locati ng, Battery, Semiconductor & Interconnect applications;

Double ended probe for BGA and Semiconductor testing;

Universal pin without spring, coating pin, LM pin with QZ and VZ series;

High current probe, Switch probe, Capacitance needle;

Terminal & receptacle /socket;

Other related electronic components, 30# OK wire, Jig locks, POM, Iron hinge etc

## **Quality Control**



**Packing Picture**