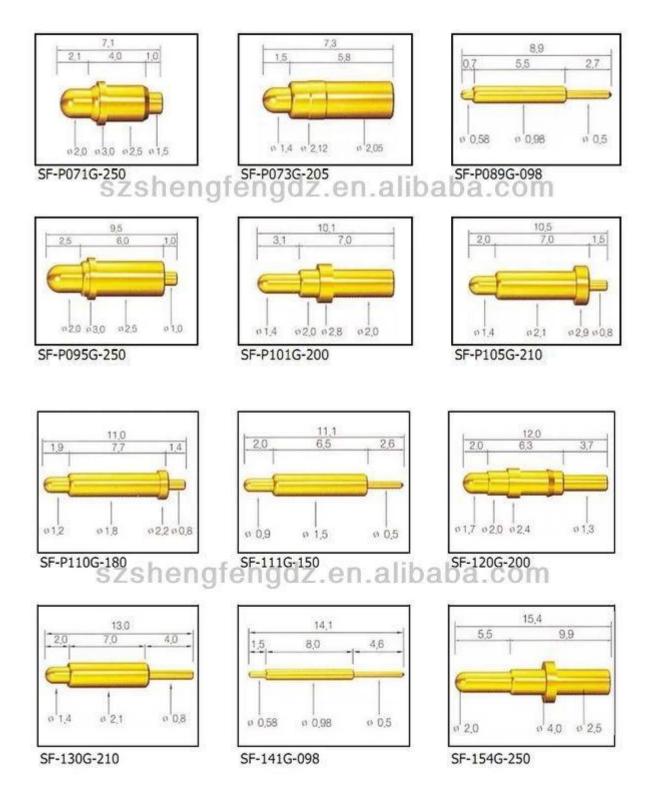

# **Product Specification**

| Brand       | SFENG                                      |
|-------------|--------------------------------------------|
| Item number | pogo pim                                   |
| Plating     | Ni-plated or Gold-plated                   |
| Lead time   | 7 working days after receiving the payment |

#### **Product Picture**







## **Our Service**

- 1. We can reply your inquiry within 24 working hours.
- 2. Customized design is available and OEM are welcomed.
- 3. We can deliver the probe pins to our clients all over the world with speed and precision.
- 4. We can provide the lowest price with high quality product to our client

#### **Main Products**

Spring loaded pin (single) for PCB, ICT, FCT testing etc;

Pogo pin (connector) to establish connection between two printed circuit boards for charging, locati ng, Battery, Semiconductor & Interconnect applications;

Double ended probe for BGA and Semiconductor testing;

Universal pin without spring, coating pin, LM pin with QZ and VZ series;

High current probe, Switch probe, Capacitance needle;

Terminal & receptacle /socket;

Other related electronic compone