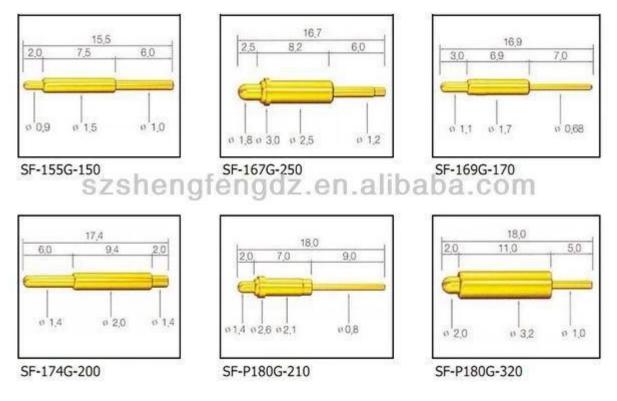

# **Product Specification**

| Brand       | SFENG                                      |
|-------------|--------------------------------------------|
| Item number | pogo pim                                   |
| Plating     | Ni-plated or Gold-plated                   |
| Lead time   | 7 working days after receiving the payment |

#### **Product Picture**







## **Our Service**

- 1. We can reply your inquiry within 24 working hours.
- 2. Customized design is available and OEM are welcomed.
- 3. We can deliver the probe pins to our clients all over the world with speed and precision.
- 4. We can provide the lowest price with high quality product to our client

#### **Main Products**

Spring loaded pin (single) for PCB, ICT, FCT testing etc;

Pogo pin (connector) to establish connection between two printed circuit boards for charging, locati ng, Battery, Semiconductor & Interconnect applications;

Double ended probe for BGA and Semiconductor testing;

Universal pin without spring, coating pin, LM pin with QZ and VZ series;

High current probe, Switch probe, Capacitance needle;

Terminal & receptacle /socket;

Other related electronic component