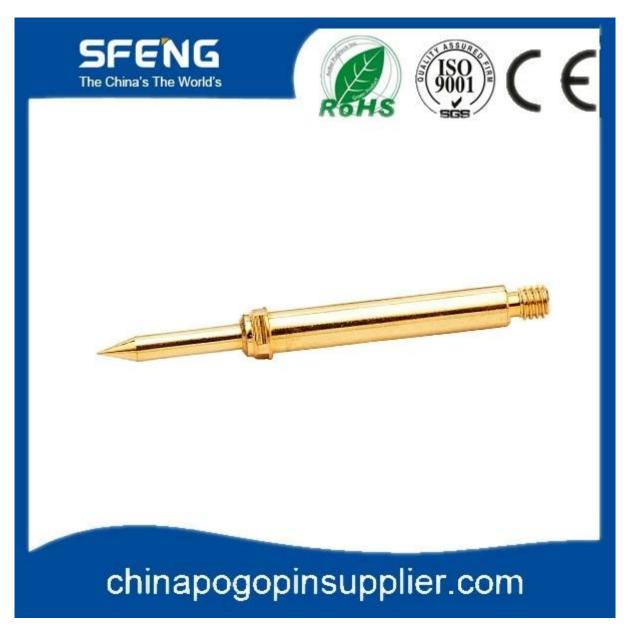

## **Product Specification**

| SFENG                                      |
|--------------------------------------------|
| SF-P156                                    |
| Brass or Becu,gold or Ni plated            |
| Brass,gold or Ni plated                    |
| SK4,music wire                             |
| 250g                                       |
| 6.3mm                                      |
| 5A                                         |
| 50mΩ                                       |
| 4.75mm                                     |
| 2.75mm                                     |
| 100 pcs                                    |
| 7 working days after receiving the payment |
|                                            |

## **Product Picture**



## Our Service

1. Reply your inquiry withn 24 working hours

- 2.Customized design is available,OEM are welcomed
- 3.Delivery the probe pins to our clients all over the world with speed and precision
- 4.provide the lowest price with high quality to our client

## Main Products

- ---Spring loaded pin(single) for PCB,ICT,FCT testing,etc;
- ---Pogo pin(connector) to establish a(usuallytemporary)connection between two printed circuit boards for charing, locating, Battery, Semiconductor & interconnectApplications;
- ---Double ended probef orBGA&semiconudtion testing;
- ---Universal pin without spring, coatingpin, LM pin with QZ & VZ series;
- ---High current probe,Switch probe,Capacitance needle...
- ---Terminal&receptacle/socket;
- ---Other related electronic compents,30#OKwire,Jig locks,