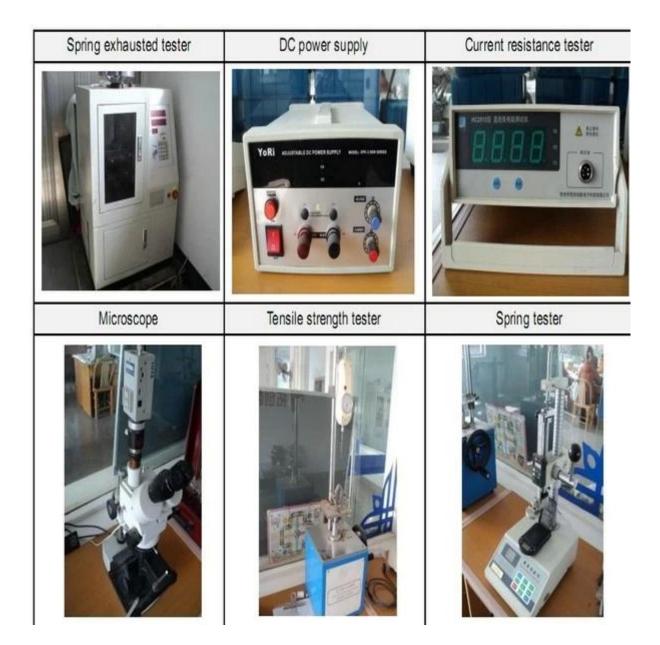

iry withn 24 working hours

- 2.Customized design is available,OEM are welcomed
- 3.Delivery the probe pins to our clients all over the world with speed and precision
- 4.provide the lowest price with high quality to our client

## Main Products

- ---Spring loaded pin(single) for PCB,ICT,FCT testing,etc;
- ---Pogo pin(connector) to establish a(usuallytemporary)connection between two printed circuit boards for charing, locating, Battery, Semiconductor & interconnectApplications;
- ---Double ended probef orBGA&semiconudtion testing;
- ---Universal pin without spring, coatingpin, LM pin with QZ & VZ series;
- ---High current probe,Switch probe,Capacitance needle...
- ---Terminal&receptacle/socket;
- ---Other related electronic compents,30#OKwire,Jig locks,POM,Ironhinge,etc

Quality Control



Packing Picture