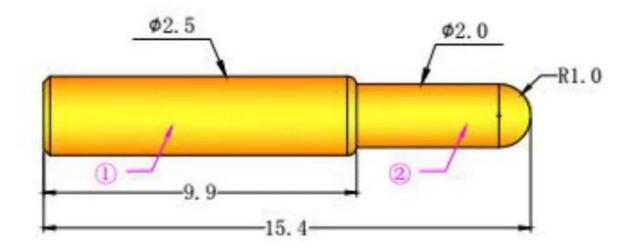

product name: Customized size pogo pin SF-PPA2.5\*15.4-J

| Brand    | SFENG brand                            |
|----------|----------------------------------------|
| material | brass,Au plated,stainless steel        |
| package  | 100pcs in a polybag or as your request |
| shipping | FEDEX,DHL,UPL,TNT                      |
| payment  | T/T,paypal                             |
| tip      | can be customized                      |

#### pogo pin picture:





### **Pogo pin drawing:**



**Our company** 



#### ShengFeng Probe Our company established in 1984, Shengfeng Probe, the

register name of Suzhou Shengteng Electronic Co.,Ltd,specializing in the spring probe & the pogo pin &Terminal block with good quality,fast delivery and best service.

## **Our service**

1. We can reply yourinquiry within 24 working hours.

2. Customizeddesign is available and OEM are welcomed.

3. We can deliver he probe pins to our clients all over the world with speed and precision.

4. We can provide he lowest price with high quality product to our client

### **Main Products**

Spring loaded pin (single) for <u>PCB</u>, <u>ICT</u>, <u>FCT</u> testing etc;

Pogo pin (connector) to establish connection between two printed circ uit boards for charging, locating, Battery, Semiconductor & Int