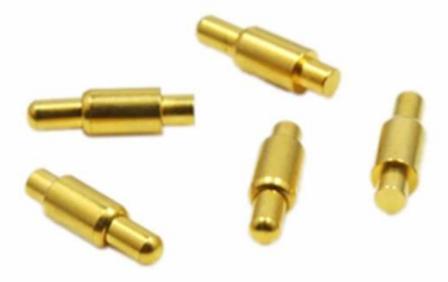

product name: Customized size pogo pin SF-PPA2.5\*15.4-J

| Brand    | SFENG brand                            |
|----------|----------------------------------------|
| material | brass,Au plated,stainless steel        |
| package  | 100pcs in a polybag or as your request |
| shipping | FEDEX,DHL,UPL,TNT                      |
| payment  | T/T,paypal                             |
| tip      | can be customized                      |

#### pogo pin picture:





### **Pogo pin drawing:**



**Our company** 



#### ShengFeng Probe Our company established in 1984, Shengfeng Probe, the

register name of Suzhou Shengteng Electronic Co.,Ltd,specializing in the spring probe & the pogo pin &Terminal block with good quality,fast delivery and best service.

## **Our service**

1. We can reply yourinquiry within 24 working hours.

2. Customizeddesign is available and OEM are welcomed.

3. We can deliver he probe pins to our clients all over the world with speed and precision.

4. We can provide he lowest price with high quality product to our client

### **Main Products**

Spring loaded pin (single) for <u>PCB</u>, <u>ICT</u>, <u>FCT</u> testing etc;

Pogo pin (connector) to establish connection between two printed circ uit boards for charging, locating,