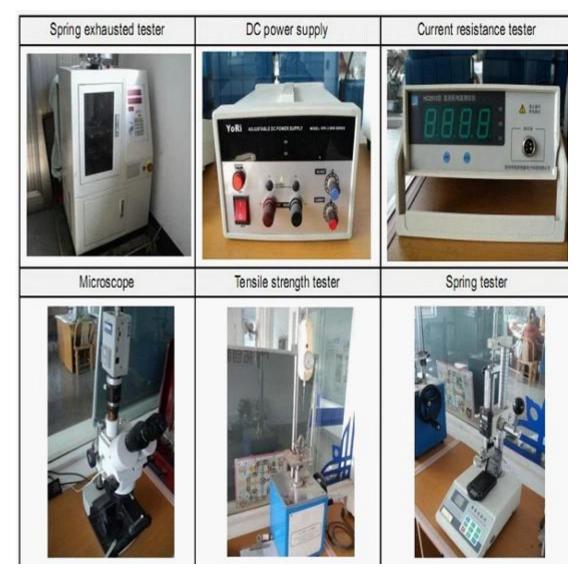

sign is available and OEM are welcomed.

3. We can deliver he probe pins to our clients all over the world with speed and precision.

4. We can provide he lowest price with high quality product to our client

### **Main Products**

Spring loaded pin (single) for <u>PCB</u>, <u>ICT</u>, <u>FCT</u> testing etc;

Pogo pin (connector) to establish connection between two printed circ uit boards for charging, locating, Battery, Semiconductor & Interconn ect applications;

**Double ended probe** for BGA and Semiconductor testing;

Universal pin without spring, coating pin, LM pin with QZ and VZ serie s;

High current probe, Switch probe, Capacitance needle;

Terminal & receptacle /socket;

Other related electronic components, 30# OK wire, Jig locks, POM, Iro n hinge etc

# **Equipment Control**



Package