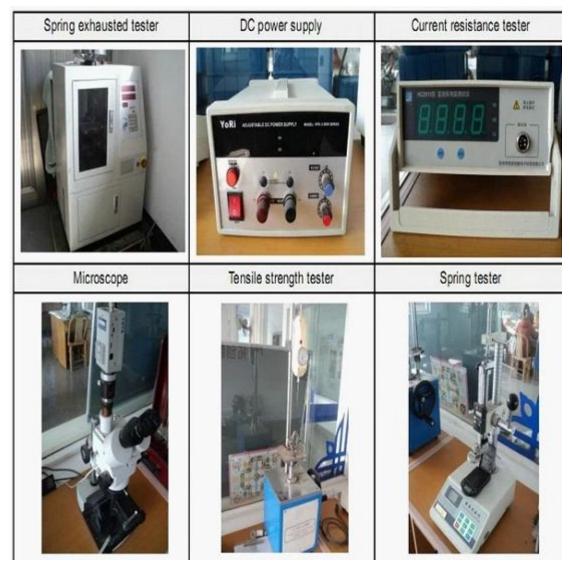

available and OEM are welcomed.
- 3. We can deliverthe probe pins to our clients all over the world with speed and precision.
- 4. We can provide the lowest price with high quality product to our client

#### **Main Products**

Spring loaded pin (single) for <u>PCB</u>, <u>ICT</u>, <u>FCT</u> testing etc;

Pogo pin (connector) to establish connection between two printed circ uit boards for charging, locating, Battery, Semiconductor & Interconn ect applications;

**Double ended probe** for BGA and Semiconductor testing;

Universal pin without spring, coating pin, LM pin with QZ and VZ serie s;

High current probe, Switch probe, Capacitance needle;

Terminal & receptacle /socket;

Other related electronic components, 30# OK wire, Jig locks, POM, Iro n hinge etc

#### **Equipment Control**



**Package**