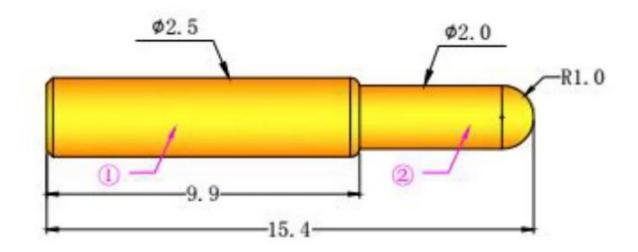

## Pogo pin drawing:

### product name:Customized size pogo pin SF-PPA2.5\*15.4-J

| Brand    | SFENG brand                            |
|----------|----------------------------------------|
| material | brass,Au plated,stainless steel        |
| package  | 100pcs in a polybag or as your request |
| shipping | FEDEX,DHL,UPL,TNT                      |
| payment  | T/T,paypal                             |
| tip      | can be customized                      |