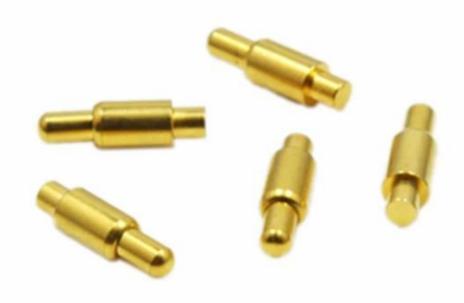

### product name:Customized size pogo pin SF-PPA2.5\*15.4-J

| Brand    | SFENG brand                            |
|----------|----------------------------------------|
| material | brass,Au plated,stainless steel        |
| package  | 100pcs in a polybag or as your request |
| shipping | FEDEX,DHL,UPL,TNT                      |
| payment  | T/T,paypal                             |
| tip      | can be customized                      |

## pogo pin picture:





## Pogo pin drawing:



#### **Our company**



### **ShengFeng Probe**

Our company established in 1984, Shengfeng Probe, the register name of Suzhou Shengteng Electronic Co., Ltd, specializing in the spring probe & the pogo pin

# &Terminal block with good quality, fast delivery and best service.

#### Our service

- 1. We can reply yourinquiry within 24 working hours.
- 2. Customizeddesign is available and OEM are welcomed.
- 3. We can deliverthe probe pins to our clients all over the world with speed and precision.
- 4. We can provide the lowest price with high quality product to our client

#### **Main Products**

Spring loaded pin (single) for <u>PCB</u>, <u>ICT</u>, <u>FCT</u> testing etc;

Pogo pin (connector) to establish connection between two printed circ uit boards for chargi