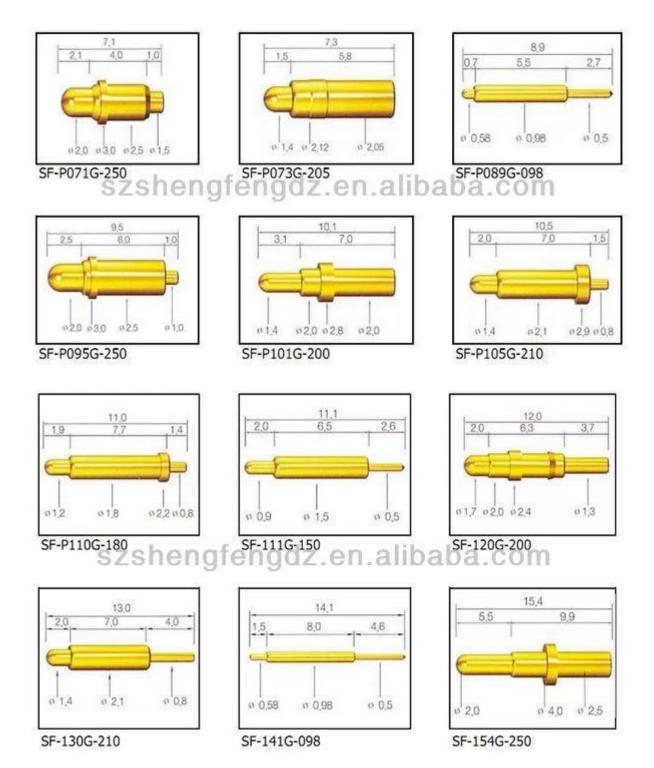

#### **Product Picture**

#### **Main Products**

Spring loaded pin (single) for PCB, ICT, FCT testing etc;

Pogo pin (connector) to establish connection between two printed circuit boards for charging, locati ng, Battery, Semiconductor & Interconnect applications;

Double ended probe for BGA and Semiconductor testing;

Universal pin without spring, coating pin, LM pin with QZ and VZ series;

High current probe, Switch probe, Capacitance needle;

Terminal & receptacle /socket;