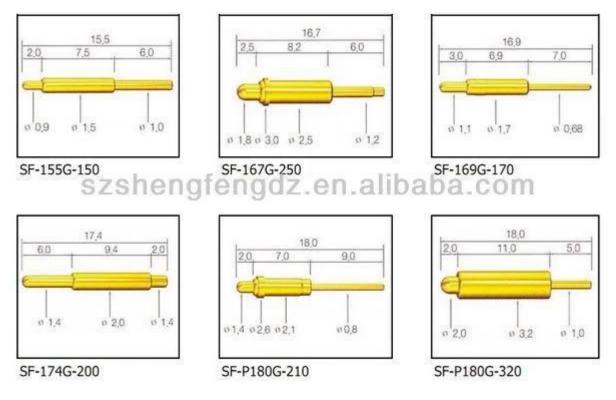

#### **Product Picture**

#### **Main Products**

Spring loaded pin (single) for PCB, ICT, FCT testing etc;

Pogo pin (connector) to establish connection between two printed circuit boards for charging, locati ng, Battery, Semiconductor & Interconnect applications;

Double ended probe for BGA and Semiconductor testing;

Universal pin without spring, coating pin, LM pin with QZ and VZ series;

High current probe, Switch probe, Capacitance needle;

Terminal & receptacle /socket;