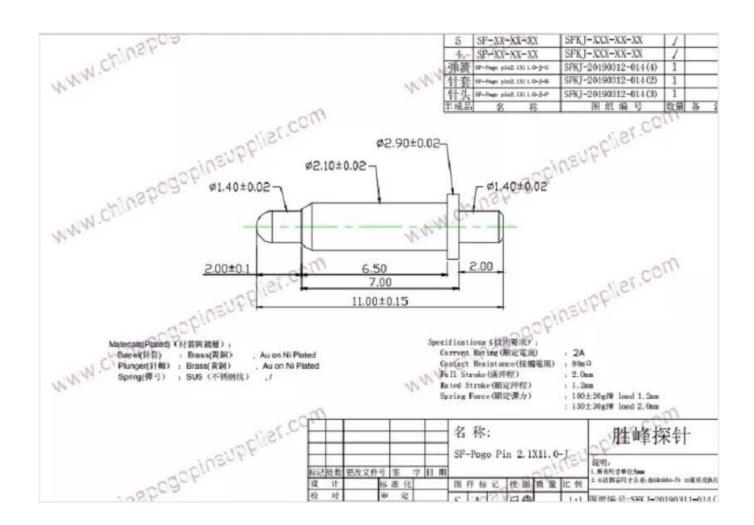

#### **Product Specification:**

### **Product Description:**

| Product Name | Spring Loaded Pogo pin  |
|--------------|-------------------------|
| Item No.     | SF-2.1x11.0-J           |
| Material     | Brass                   |
| Plating      | Au plating over Nickel  |
| Current      | 2-3A                    |
| Samples      | Samples can be provided |
| Leadtime     | 7-10 days               |