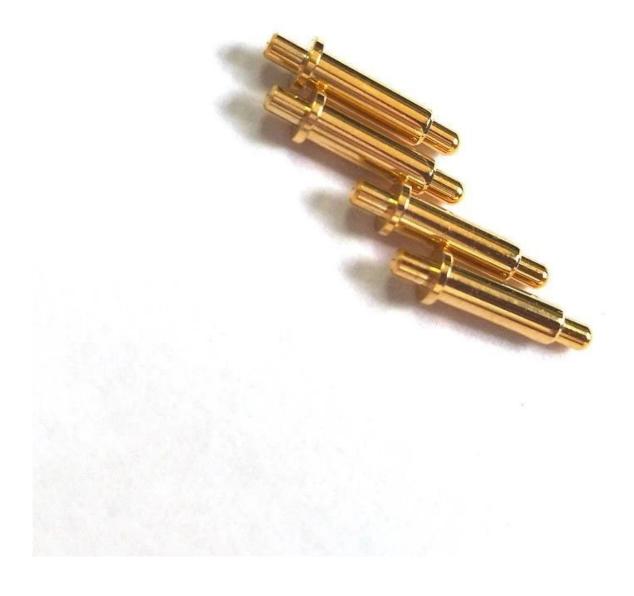

erprise integrating research, development, production, and sales. (pogo pin charger supplier china) Products include incircuit spring test probe, semiconductor spring test probe, battery charging pogo pin and the related accessories. Products are widely used in technology, automobiles, energy, telecommunications, medical, and other peripheral electronic products.

#### **Product Specification:**



### **Product Description:**

| Product Name | Spring Loaded Pogo pin  |
|--------------|-------------------------|
| Item No.     | SF-2.1x11.0-J           |
| Material     | Brass                   |
| Plating      | Au plating over Nickel  |
| Current      | 2-3A                    |
| Samples      | Samples can be provided |
| Leadtime     | 7-10 days               |

## **Product Show**





# 💢 Application



## Package:



#### FAQ:

#### Q1.Are you a manufacturer?

A1: (**pogo pin charging contacts**) Yes, we are an experienced manufacturer with our own molds and production lines.

#### Q2. How about quality of products?

A2: Our technicians and QC teams test the products one by one using aging line, professional devices and instruments to ensure the quality for all products.

#### Q3.How about price?

A3: We are a manufacturer and always offer our customers the most competitive prices.

#### Q4. How to place an order?

A4: Contact with online service, or sent email to us directly, we will reply to you with product price, specifications, packing etc. soon. Thank you.

Q5.May I buy samples from you?

A5: Yes! You are welcome to place sample order to test our superior quali