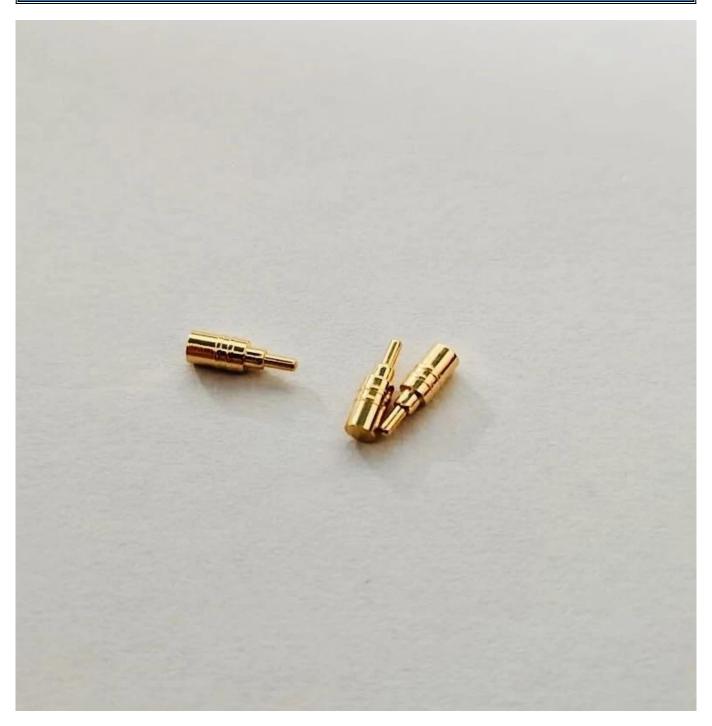

#### **Product Description:**

| Product Name | SMT pogo pin                |
|--------------|-----------------------------|
| Item No      | SF-PG2.1—6.66—2.0—T3.51—1.3 |
| Material     | brass                       |
| Plating      | gold-plated                 |
| Current      | 2A                          |
| Samples      | Samples can be provided     |
| Leadtime     | 7-10 days                   |