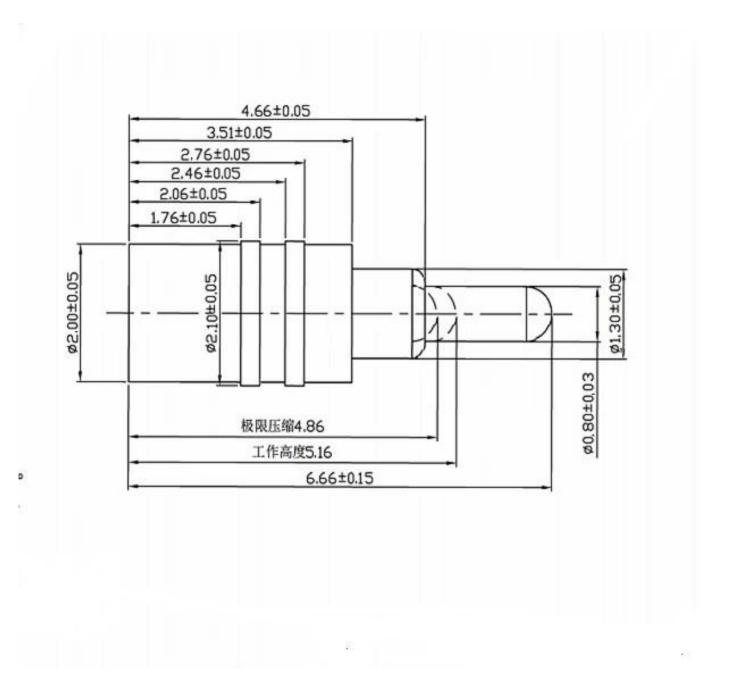

#### **Product Description:**

| Product Name | SMT pogo pin                |
|--------------|-----------------------------|
| Item No      | SF-PG2.1—6.66—2.0—T3.51—1.3 |
| Material     | brass                       |
| Plating      | gold-plated                 |
| Current      | 2A                          |
| Samples      | Samples can be provided     |
| Leadtime     | 7-10 days                   |