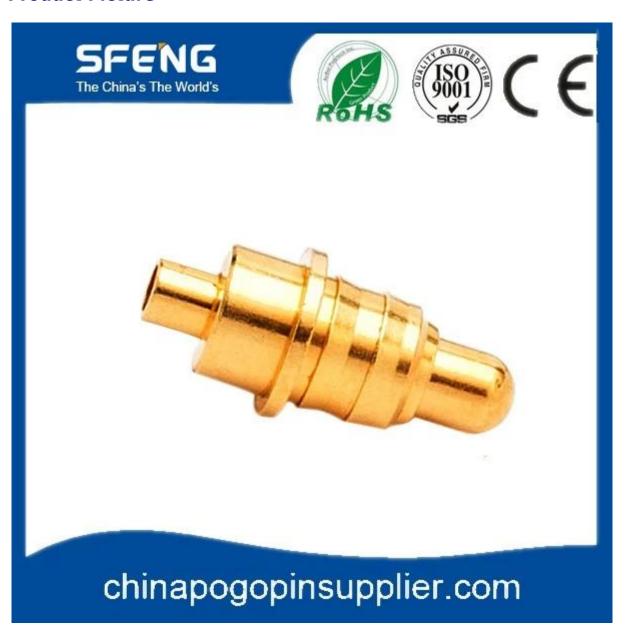

### **Product Picture**

# **Product Specification**

| Brand              | SFENG                                      |
|--------------------|--------------------------------------------|
| Item number        | SF-PPA5.4*11.8                             |
| Plunger            | Brass                                      |
| Barrel             | Brass                                      |
| Spring             | Music wire                                 |
| Spring Force       | 120g                                       |
| Full Travel        | 2.65mm                                     |
| Current Ration     | 3A                                         |
| Current Resistance | 50mW                                       |
| MOQ                | 100 pcs                                    |
| Lead time          | 7 working days after receiving the payment |