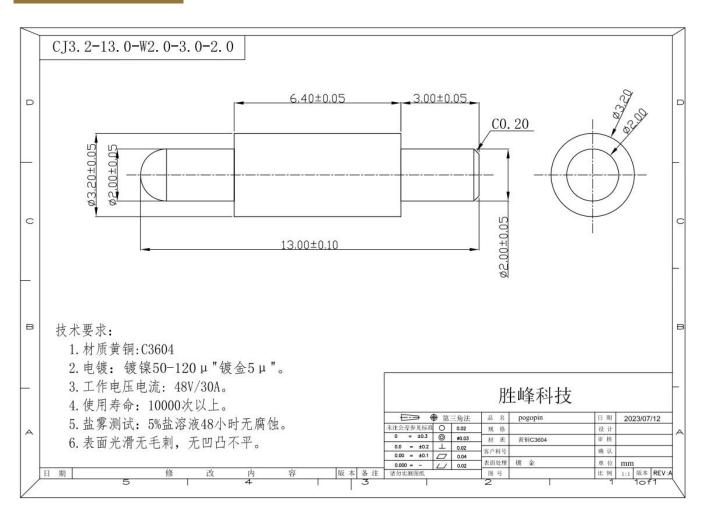

### **Product Parameters**

| Model Number | SF-Pogo Pin                                |
|--------------|--------------------------------------------|
| MOQ          | 100pcs                                     |
| Lead time    | 7 working days after receiving the payment |

## Product Details