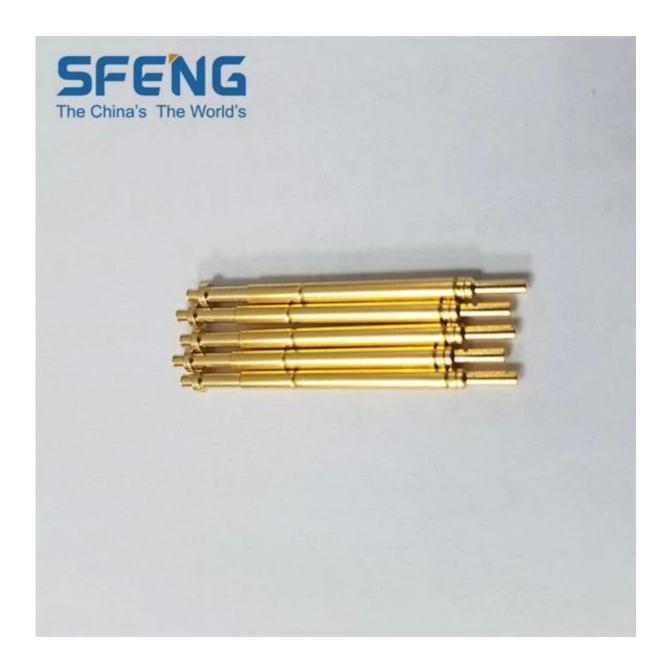

--------------------------|
| Model               | SF-PA1.65X32.3-H2.5            |
| Plunger             | Beryllium copper               |
| Body                | Brass                          |
| Spring              | sus                            |
| Spring force        | 150g                           |
| Working travel      | 4.0mm                          |
| Plated              | Gold plated                    |
| Current Resistance  | 50mΩ                           |
| Spacing             | /                              |
| Mounting dimensions | /                              |
| MOQ                 | 1000                           |
| delivery time       | 15 Days after confirming order |
|                     |                                |

# Customized probe pin Image



## Customized probe pin drawing



#### our service

1. Quick response.

- 2. Customized is accepted.
- 3. Short production time and fast delivery.
- 4. High quality and good price.

#### Main products

Spring-loaded pin (single) of PCB, ICT, FCT testing;

Spring pin (connector) to establish a connection between two printed circuit boards for charging, positioning, batteries, semiconductors and amplifiers; interconnect applications;

BGA and semiconductor test double-ended probe;

Universal pin no spring, paint needle, LM pin QZ and VZ series;

High current probe, the probe switches, capacitors needle;

Pier and amplifier; socket / socket;

Other related electronic components, 30 # OK line, jig lock, POM, iron hinges, etc.

#### **Production process**







1. Raw material warehouse 2.