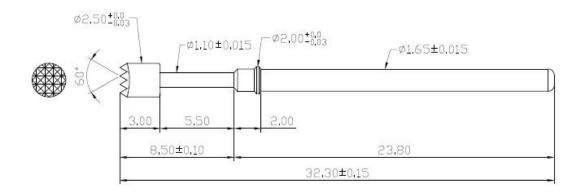

| SF-PA1.65X32.3-H2.5            |
| Plunger             | Beryllium copper               |
| Body                | Brass                          |
| Spring              | sus                            |
| Spring force        | 150g                           |
| Working travel      | 4.0mm                          |
| Plated              | Gold plated                    |
| Current Resistance  | 50mΩ                           |
| Spacing             | /                              |
| Mounting dimensions | /                              |
| MOQ                 | 1000                           |
| delivery time       | 15 Days after confirming order |
|                     |                                |

# Customized probe pin Image



## Customized probe pin drawing



#### our service

1. Quick response.

- 2. Customized is accepted.
- 3. Short production time and fast delivery.
- 4. High quality and good price.

#### Main products

Spring-loaded pin (single) of PCB, ICT, FCT testing;

Spring pin (connector) to establish a connection between two printed circuit boards for charging, positioning, batteries, semiconductors and amplifiers; interconnect applications;

BGA and semiconductor test double-ended probe;

Universal pin no spring, paint needle, LM pin QZ and VZ series;

High current probe, the probe switches, capacitors needle;

Pier and amplifier; socket / socket;

Other related electronic components, 30 # OK line, jig lock, POM, iron hinges, etc.

#### **Production process**







1. Raw material warehouse 2. Lathe workshop

3. Assemble worksho