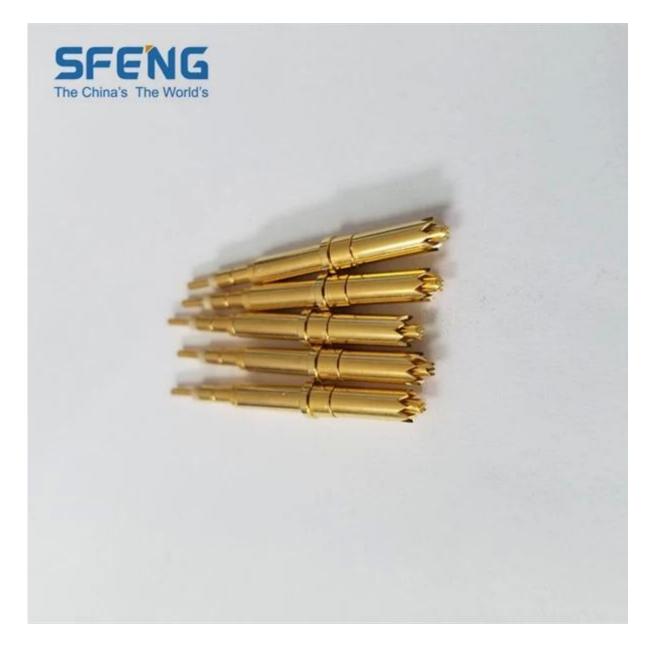

|
|---------------------|--------------------------------|
| Model               | SF-PV1-H-H3.0*33.2             |
| Plunger             | Beryllium Copper               |
| Body                | Brass                          |
| Spring              | SUS                            |
| Spring force        | 200g                           |
| Working travel      | 1.0mm                          |
| Plated              | Gold plated                    |
| Current Resistance  | $50 \mathrm{m}\Omega$          |
| Spacing             | /                              |
| Mounting dimensions | /                              |
| MOQ                 | 500                            |
| delivery time       | 15 Days after confirming order |

# Customized probe pin Image



### Customized probe pin drawing



- 1. Quick response.
- 2. Customized is accepted.
- 3. Short production time and fast delivery.
- 4. High quality and good price.

#### Main products

Spring-loaded pin (single) of PCB, ICT, FCT testing;

Spring pin (connector) to establish a connection between two printed circuit boards for charging, positioning, batteries, semiconductors and amplifiers; interconnect applications;

BGA and semiconductor test double-ended probe;

Universal pin no spring, paint needle, LM pin QZ and VZ series;

High current probe, the probe switches, capacitors needle;

Pier and amplifier; socket / socket;

Other related electronic components, 30 # OK line, jig lock, POM, iron hinges, etc.

#### Production process



1. Raw material warehouse 2. Lathe workshop



3. Ass