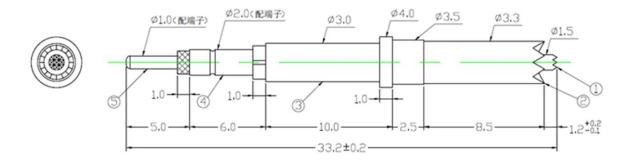

### Customized probe pin drawing

- 1. Quick response.
- 2. Customized is accepted.
- 3. Short production time and fast delivery.
- 4. High quality and good price.