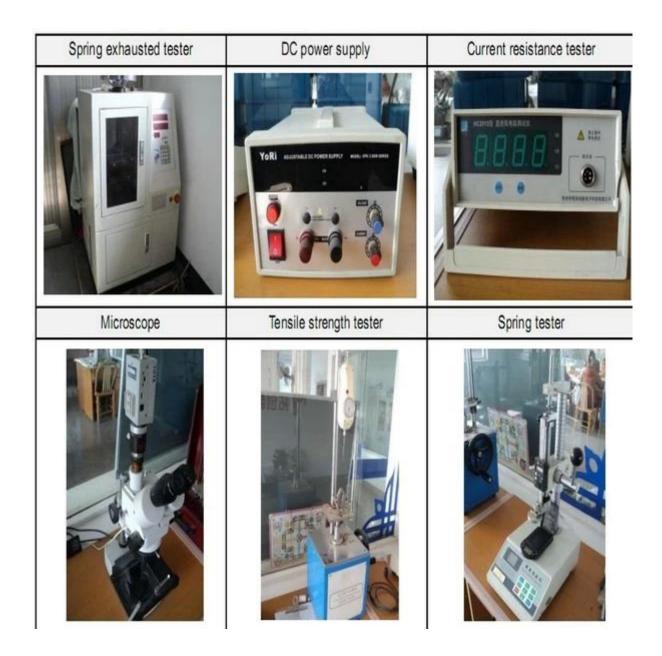

ithn 24 working hours
- 2. Customized design is available, OEM are welcomed
- 3.Delivery the probe pins to our clients all over the world with speed and precision

4.provide the lowest price with high quality to our client

## Main Products

- ---Spring loaded pin(single) for PCB,ICT,FCT testing,etc;
- ---Pogo pin(connector) to establish a(usuallytemporary)connection between two printed circuit boards for charing, locating, Battery, Semiconductor & interconnectApplications;
- ---Double ended probef orBGA&semiconudtion testing;
- ---Universal pin without spring, coatingpin, LM pin with QZ&VZ series;
- ---High current probe, Switch probe, Capacitance needle...
- ---Terminal&receptacle/socket;
- ---Other related electronic compents,30#OKwire,Jig locks,POM,Ironhinge,etc

**Quality Control** 



Packing Picture