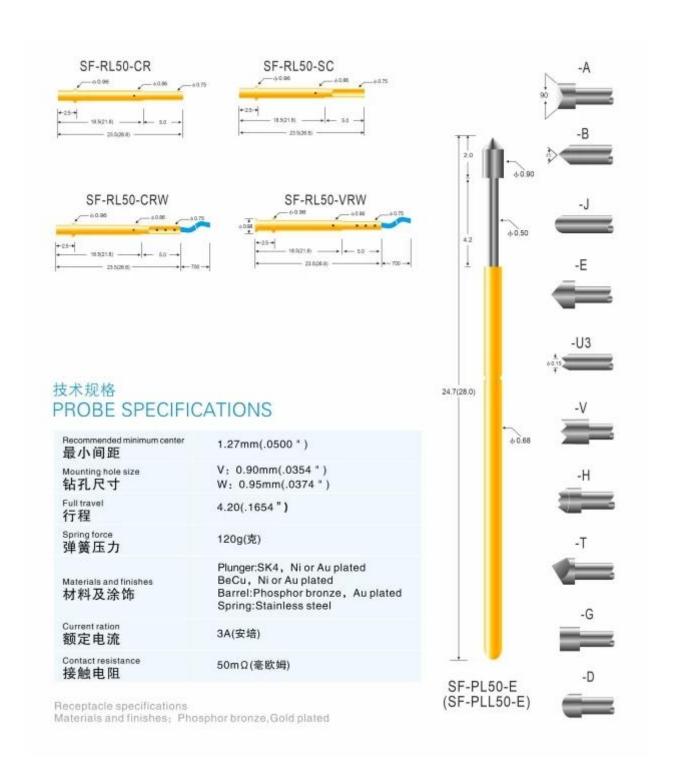

#### Product Parameters:

| Model Number               | SF-PL50                                                                                         |
|----------------------------|-------------------------------------------------------------------------------------------------|
| Recommended minimum center | 1.27mm[].0500"[]                                                                                |
| Mounting hole size         | V:0.90mm[].0354"[]<br>W:0.95mm[].0374"[]                                                        |
| Full travel                | 4.20[].1654[[                                                                                   |
| Spring force               | 120g                                                                                            |
| Materials and finishes     | Plunger Be Cu,Rh plated SK4,Rh plated Barrel Phosphor bronze,Gold plated Spring Stainless steel |
| Current ration             | 3A                                                                                              |
| Contact resistance         | 50mΩ                                                                                            |
| MOQ                        | 100pcs                                                                                          |
| Lead time                  | 7 working days after receiving the payment                                                      |