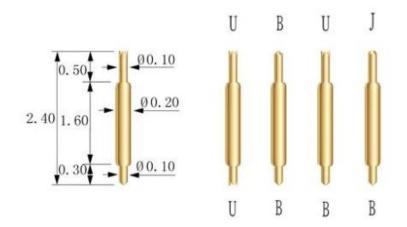

#### **Product Picture**

# SF020B240J13



#### **Our Service**

- 1. We can reply your inquiry within 24 working hours.
- 2. Customized design is available and OEM are welcomed.
- 3. We can deliver the probe pins to our clients all over the world with speed and precision.
- 4. We can provide the lowest price with high quality product to our client

#### **Main Products**

Spring loaded pin (single) for PCB, ICT, FCT testing etc;

Pogo pin (connector) to establish connection between two printed circuit boards for charging, locati ng, Battery, Semiconductor & Interconnect applications;

Double ended probe for BGA and Semiconductor testing;

Universal pin without spring, coating pin, LM pin with QZ and VZ series;

High current probe, Switch probe, Capacitance needle;

Terminal & receptacle /socket;

Other related electronic compone