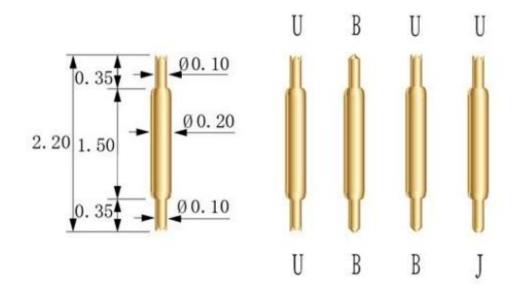

# SF020J220U



#### **Our Service**

- 1. We can reply your inquiry within 24 working hours.
- 2. Customized design is available and OEM are welcomed.
- 3. We can deliver the probe pins to our clients all over the world with speed and precision.
- 4. We can provide the lowest price with high quality product to our client

#### **Main Products**

Spring loaded pin (single) for PCB, ICT, FCT testing etc;

Pogo pin (connector) to establish connection between two printed circuit boards for charging, locati ng, Battery, Semiconductor & Interconnect applications;

Double ended probe for BGA and Semiconductor testing;

Universal pin without spring, coating pin, LM pin with QZ and VZ series;

High current probe, Switch probe, Capacitance needle;

Terminal & receptacle /socket;

Other related electronic compone