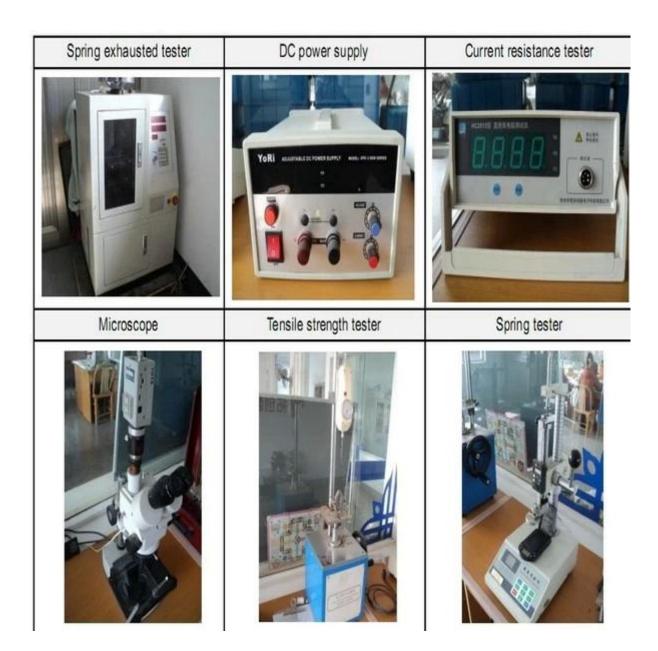

- $2. Customized \ design \ is \ available, OEM \ are \ welcomed$

- 3.Delivery the probe pins to our clients all over the world with speed and precision
- 4.provide the lowest price with high quality to our client

## Main Products

- ---Spring loaded pin(single) for PCB,ICT,FCT testing,etc;
- ---Pogo pin(connector) to establish a(usuallytemporary)connection between two printed circuit boards for charing, locating, Battery, Semiconductor & interconnectApplications;
- ---Double ended probef orBGA&semiconudtion testing;
- ---Universal pin without spring, coatingpin, LM pin with QZ&VZ series;
- ---High current probe, Switch probe, Capacitance needle...
- ---Terminal&receptacle/socket;
- ---Other related electronic compents, 30 # OKwire, Jig locks, POM, Ironhinge, etc

**Quality Control**