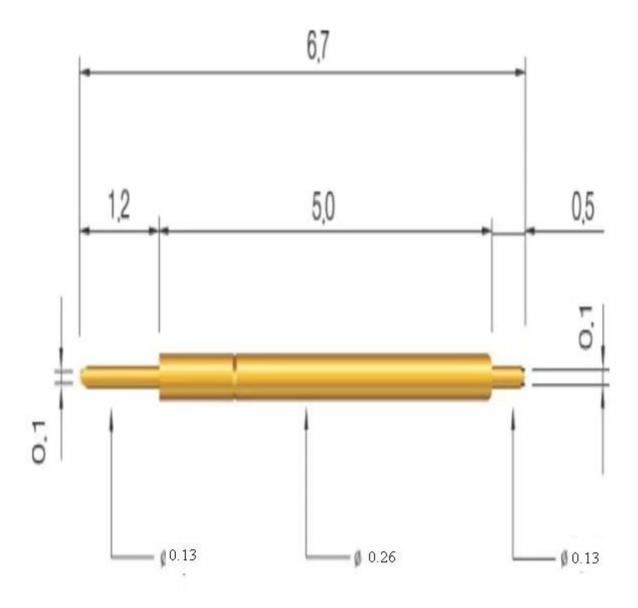

## **Product Specification**

| Brand       | SFENG                                      |
|-------------|--------------------------------------------|
| Item number | 670-026                                    |
| Plunger     | Brass or Becu,gold or Ni plated            |
| Barrel      | Brass,gold or Ni plated                    |
| Spring      | SK4,music wire                             |
| MOQ         | 100pcs                                     |
| Lead time   | 7 working days after receiving the payment |