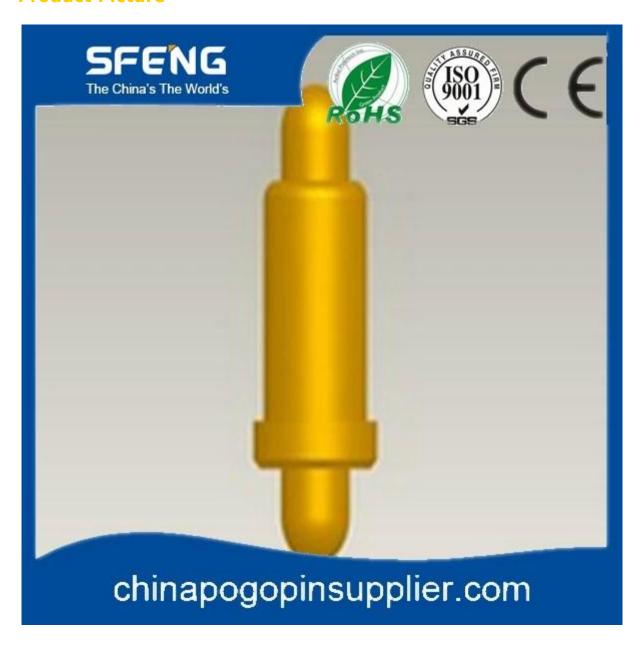

## **Product Picture**

# **Product Specification**

| Brand       | SFENG                                      |
|-------------|--------------------------------------------|
| Item number | Double head spring loaded pin              |
| Plating     | Ni-plated or Gold-plated                   |
| Lead time   | 7 working days after receiving the payment |