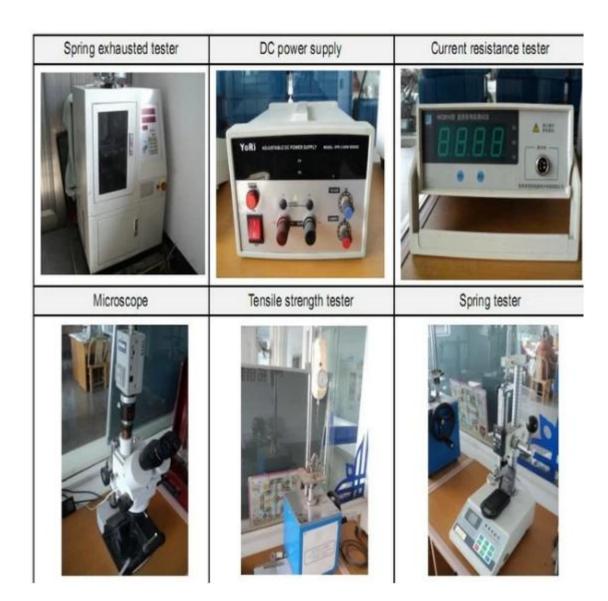

rs.
- 2. Customized design is available and OEM are welcomed.

- 3. We can deliver the probe pins to our clients all over the world with speed and precision.
- 4. We can provide the lowest price with high quality product to our client

#### **Main Products**

Spring loaded pin (single) for PCB, ICT, FCT testing etc;

Pogo pin (connector) to establish connection between two printed circuit boards for charging, locating, Battery, Semiconductor & Interconnect applications;

Double ended probe for BGA and Semiconductor testing;

Universal pin without spring, coating pin, LM pin with QZ and VZ series;

High current probe, Switch probe, Capacitance needle;

Terminal & receptacle /socket;

Other related electronic components, 30# OK wire, Jig locks, POM, Iron hinge etc

#### **Quality Control**



**Packing Picture**