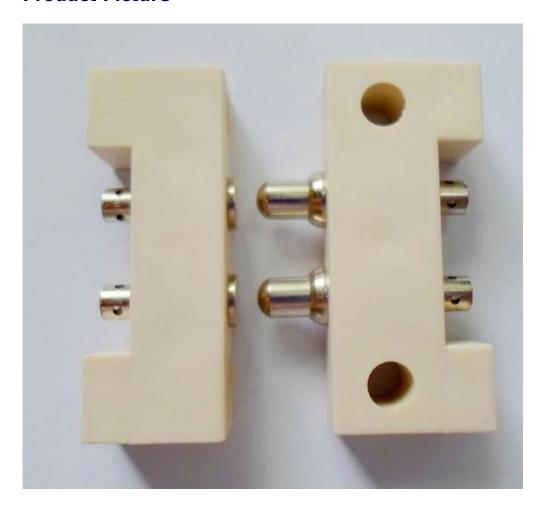

# **Product Specification**

| Brand       | SFENG                                      |
|-------------|--------------------------------------------|
| Item number | pogo pim                                   |
| Plating     | Ni-plated or Gold-plated                   |
| Lead time   | 7 working days after receiving the payment |

# **Product Picture**



### **Our Service**

- 1. We can reply your inquiry within 24 working hours.
- 2. Customized design is available and OEM are welcomed.
- 3. We can deliver the probe pins to our clients all over the world with speed and precision.
- 4. We can provide the lowest price with high quality product to our client

#### **Main Products**

Spring loaded pin (single) for PCB, ICT, FCT testing etc;

Pogo pin (connector) to establish connection between two printed circuit boards for charging, locating, Battery, Semiconductor & Interconnect applications;

Double ended probe for BGA and Semiconductor testing;

Universal pin without spring, coating pin, LM pin with QZ and VZ series;

High current probe, Switch probe, Capacitance needle;

Terminal & receptacle /socket;

Other related electronic component