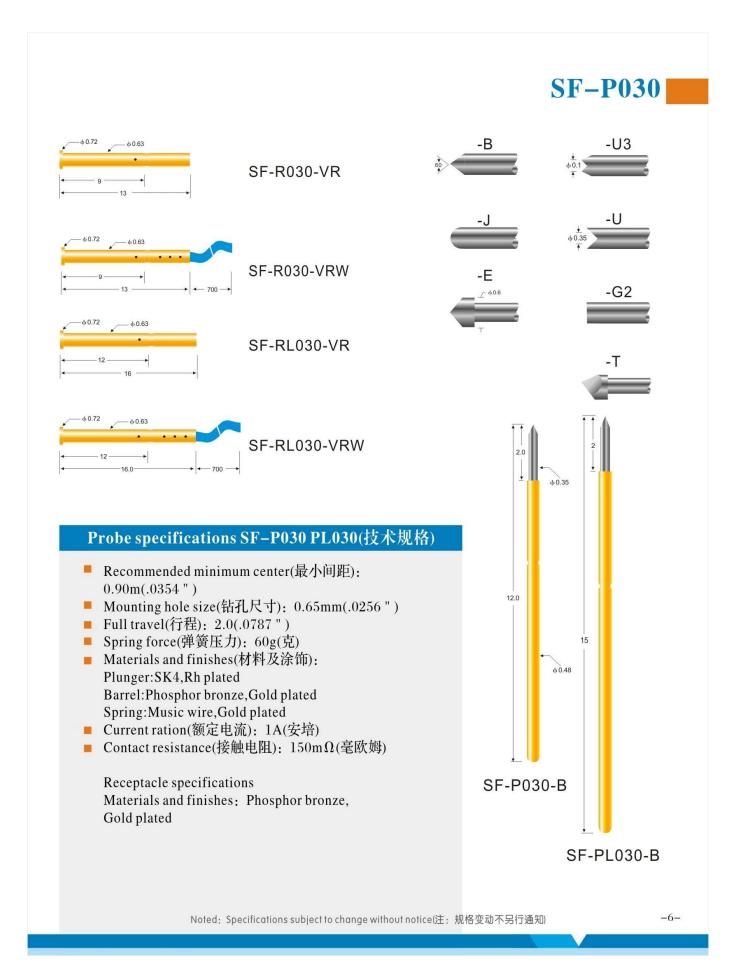

## Measuring Equipment:

- 1. Agilent current testing;
- 2. Quadratic element measurement
- 3.Load Curve Meter
- 4.Bond Test
- 5.Life Fatigue Test