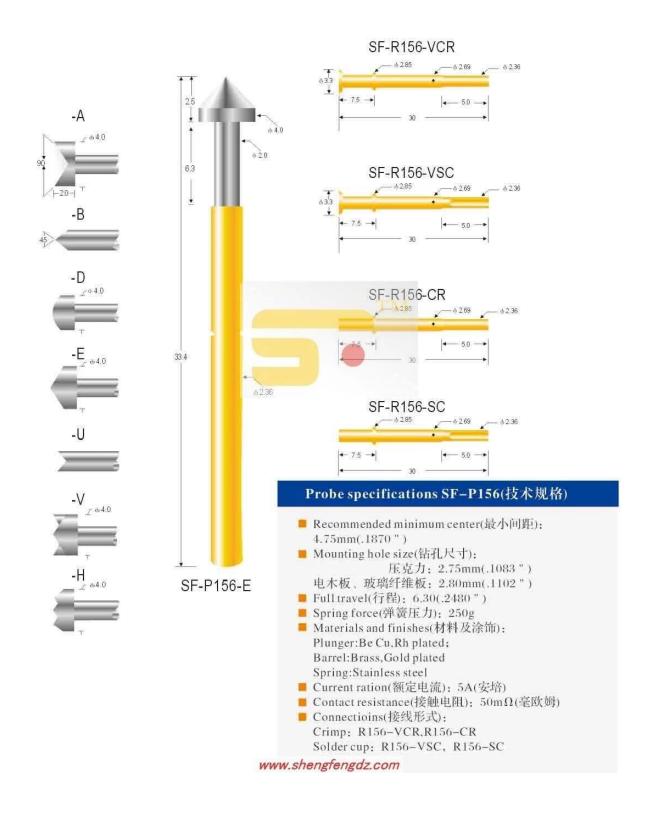

# **Product Specification**

| Brand              | SFENG                                      |
|--------------------|--------------------------------------------|
| Item number        | SF-P156                                    |
| Plunger            | brass                                      |
| Barrel             | brass                                      |
| Spring             | SUS or Music wire                          |
| Spring Force       | 250g                                       |
| Full Travel        | 6.30(0.2480'')                             |
| Current Ration     | 5A                                         |
| Current Resistance | 50mW                                       |
| Pitch              | 4.75(0.1870'')                             |
| Mounting hole size | 2.75(0.1083'')/2.80(0.1102'')              |
| MOQ                | 100 pcs                                    |
| Lead time          | 7 working days after receiving the payment |

# SF-R156