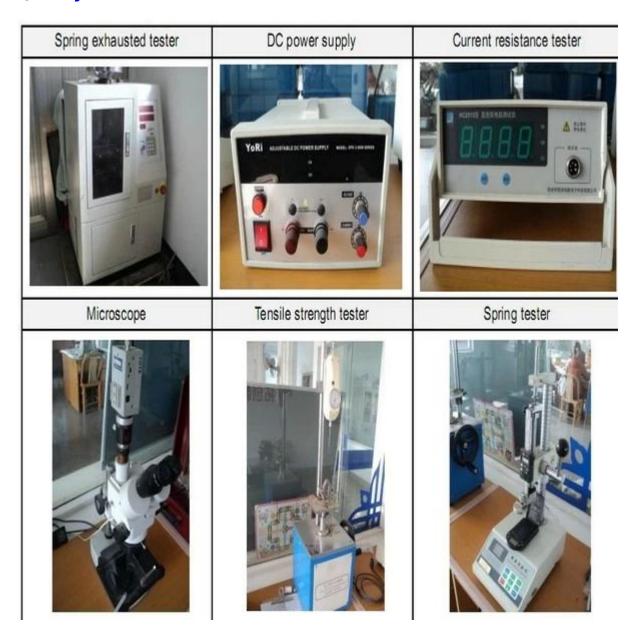

urs.
- 2. Customized design is available and OEM are welcomed.
- 3. We can deliver the probe pins to our clients all over the world with speed and precision.
- 4. We can provide the lowest price with high quality product to our client

#### **Main Products**

Spring loaded pin (single) for PCB, ICT, FCT testing etc;

Pogo pin (connector) to establish connection between two printed circuit boards for charging, locating, Batt ery, Semiconductor & Interconnect applications;

Double ended probe for BGA and Semiconductor testing;

Universal pin without spring, coating pin, LM pin with QZ and VZ series;

High current probe, Switch probe, Capacitance needle;

Terminal & receptacle /socket;

Other related electronic components, 30# OK wire, Jig locks, POM, Iron hinge etc

### **Quality Control**



**Packing Picture** 



**Production Flow** 

## Production Flow (生产流程)









1. raw material warehouse 2. Lathe workshop

3. Assemble workshop







4. Quality inspection

5. Finished products

6. Packing