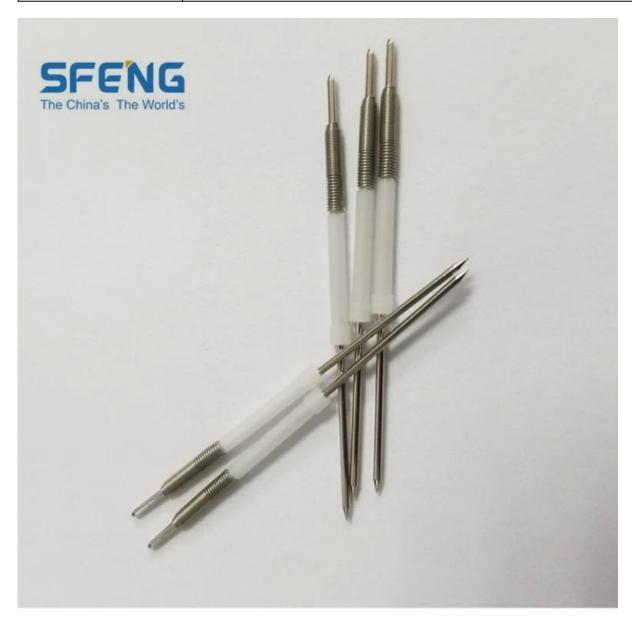

# FCT test probe SF-PH101-B

## **Product Picture**

| Size      | ø2.0*52.0mm                                                             |
|-----------|-------------------------------------------------------------------------|
| Material  | stainless steel and plastic pom                                         |
| MOQ       | 100pcs                                                                  |
| Packaging | plastic box into cartons                                                |
|           | about 2 working days for stock probe, about 7 working days if no stock. |