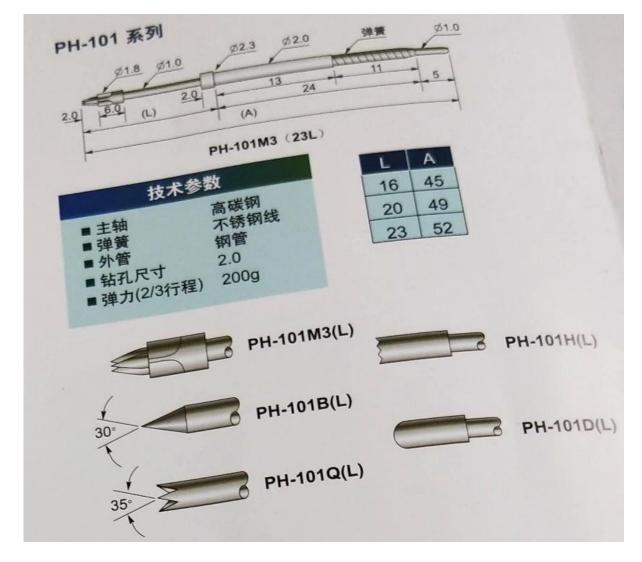

# FCT test probe SF-PH101-B

## **Product Picture**

| Size      | ø2.0*52.0mm                                                             |
|-----------|-------------------------------------------------------------------------|
| Material  | stainless steel and plastic pom                                         |
| MOQ       | 100pcs                                                                  |
| Packaging | plastic box into cartons                                                |
|           | about 2 working days for stock probe, about 7 working days if no stock. |