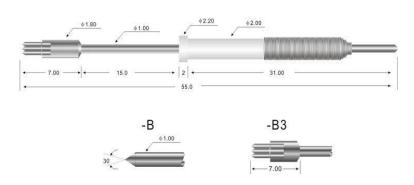

# FCT test probe pin SF-PH101-B3

Suzhou Shengteng Electronic Co.,Ltd is specializing in the spring probe&the pogo pin with high quality,low price and fast delivery.We have our own brand,we always devote ourselves to achieving international standards,our company have passed the ISO9001-2008 quality managements certification and our products are qualified of RoHs.

### FCT test probe pin product drawing

#### SF-PH101-B3



## Our company main products

- ---Spring loaded pin(single) for PCB,ICT,FCT testing,etc;
- ---Pogo pin(connector) to establish a(usually temporary)connection between two printed circuit boards for charging, locating, Battery, Semiconductor & interconnect Applications;
- ---Double ended probe for BGA&semiconduction testing;
- ---Universal pin without spring, coating pin, LM pin with QZ&VZ series;
- ---High current probe, Switch probe, Capacitance needle...
- ---Terminal&receptacle/socket;
- ---Other related electronic components,30#OK wire,Jig locks,POM,etc

## FCT test probe pin warehouse