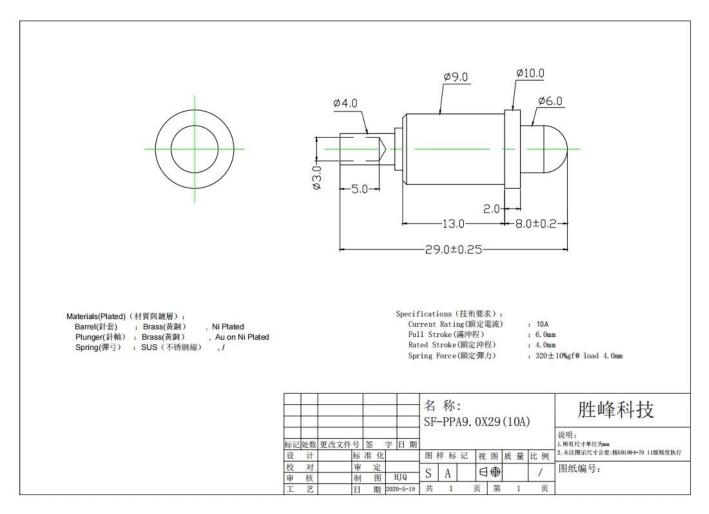

#### **Product Parameters:**

| Product Name | Spring Loaded Pogo pin |
|--------------|------------------------|
| Item No.     | SF-PPA9.0*29           |
| Material     | Brass                  |

| Plating      | Au plating over Nickel |
|--------------|------------------------|
| Current      | 10A                    |
| Spring force | 320g±10% gf load 4.0mm |
| Leadtime     | 7-10 days              |