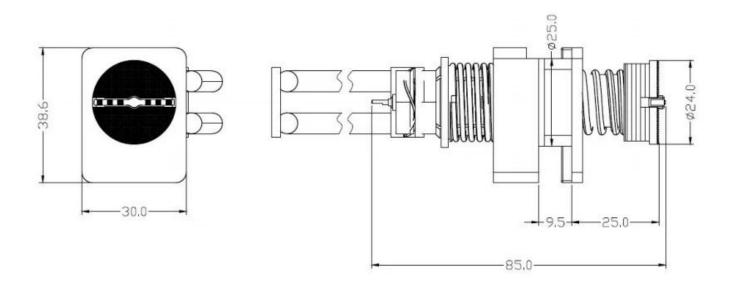

# **200A High Current Probe for Battery**

| <b>Product Name</b> | 200A High Current probe         |
|---------------------|---------------------------------|
| Item no.            | SF-24.0*85.0                    |
| Material            | Copper Alloy                    |
| Plating             | Partial gold-plated over nickle |
| Currrent ration     | 200A                            |
| Spring force        | 10.0kg @ load 5.0mm             |

### **Product Picture**