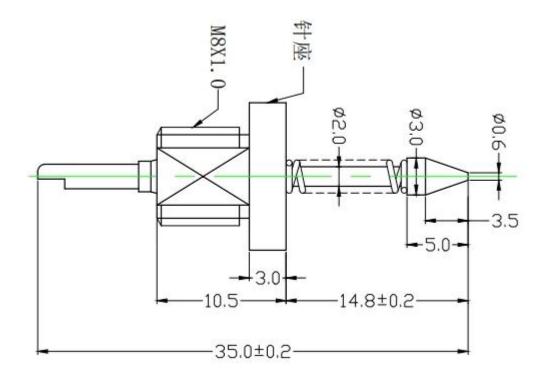

### **Main Products**

Spring loaded pin (single) for PCB, ICT, FCT testing etc;

Pogo pin (connector) to establish connection between two printed circuit boards for charging, locating, Batt ery, Semiconductor & Interconnect applications;

Double ended probe for BGA and Semiconductor testing;

Universal pin without spring, coating pin, LM pin with QZ and VZ series;

High current probe, Switch probe, Capacitance needle;

Terminal & receptacle /socket;