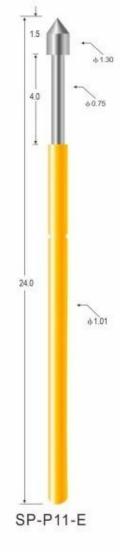

# Product Parameters

| Model Number               | SF-P11                                                                                          |
|----------------------------|-------------------------------------------------------------------------------------------------|
| Recommended minimum center | 1.0mm[].0394"[]                                                                                 |
| Mounting hole size         | 0.75mm[].0295"[]                                                                                |
| Full travel                | 2.0[].0787"[]                                                                                   |
| Spring force               | 80g                                                                                             |
| Materials and finishes     | plunger[]SK4,Rh plated<br>Barrel[]Phosphor bronze,Gold plated<br>Spring[]Music wire,Gold plated |
| Current ration             | 1A                                                                                              |
| Contact resistance         | 50mΩ                                                                                            |
| MOQ                        | 100pcs                                                                                          |
| Lead time                  | 7 working days after receiving the payment                                                      |

### 技术规格 PROBE SPECIFICATIONS

| Recommended minimum center<br>最小间距 | 1.0mm(.0394 " <b>)</b>                                                                                                                                   |
|------------------------------------|----------------------------------------------------------------------------------------------------------------------------------------------------------|
| Mounting hole size<br>钻孔尺寸         | 0.75mm(.0295 " )                                                                                                                                         |
| Full travel<br>行程                  | 2.0(.0787 ")                                                                                                                                             |
| Spring force<br>弹簧压力               | 80g(克)                                                                                                                                                   |
| Materials and finishes<br>材料及涂饰    | Plunger:SK4, Ni or Au plated<br>BeCu, Ni or Au plated<br>Phosphor bronze, Ni or Au plated<br>Barrel:Phosphor bronze, Au plated<br>Spring:Stainless steel |
| Current ration<br>额定电流             | 1A(安培)                                                                                                                                                   |
| Contact resistance<br>接触电阻         | 50mΩ(毫欧姆)                                                                                                                                                |