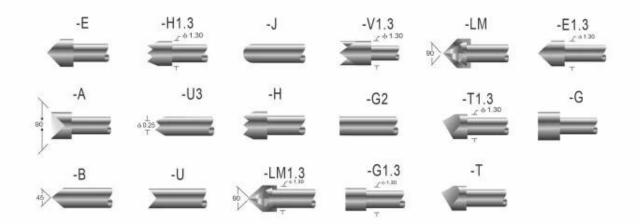

- 3. Double ended probe for BGA and Semiconductor testing;
- 4. Universal pin without spring, coating pin, LM pin with QZ and VZ series;
- 5. High current probe, Switch probe, Capacitance needle;
- 6.Terminal & receptacle /socket;
- 7. Other related electronic components, 30# OK wire, Jig locks, POM, Iron hinge etc