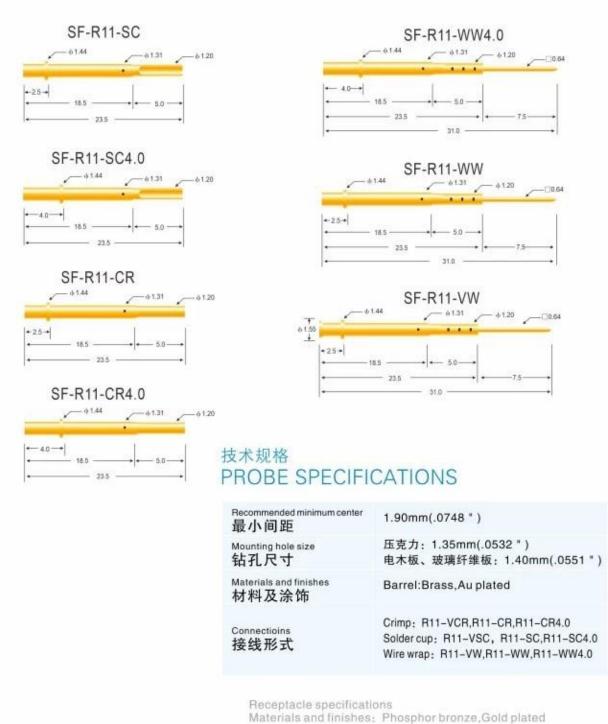

### 技术规格 PROBE SPECIFICATIONS

| Recommended minimum center<br>最小间距 | 1.0mm(.0394 " <b>)</b>                                                                                                                                   |
|------------------------------------|----------------------------------------------------------------------------------------------------------------------------------------------------------|
| Mounting hole size<br>钻孔尺寸         | 0.75mm(.0295 " )                                                                                                                                         |
| Full travel<br>行程                  | 2.0(.0787 ")                                                                                                                                             |
| Spring force<br>弹簧压力               | 80g(克)                                                                                                                                                   |
| Materials and finishes<br>材料及涂饰    | Plunger:SK4, Ni or Au plated<br>BeCu, Ni or Au plated<br>Phosphor bronze, Ni or Au plated<br>Barrel:Phosphor bronze, Au plated<br>Spring:Stainless steel |
| Current ration<br>额定电流             | 1A(安培)                                                                                                                                                   |
| Contact resistance<br>接触电阻         | 50mΩ(毫欧姆)                                                                                                                                                |