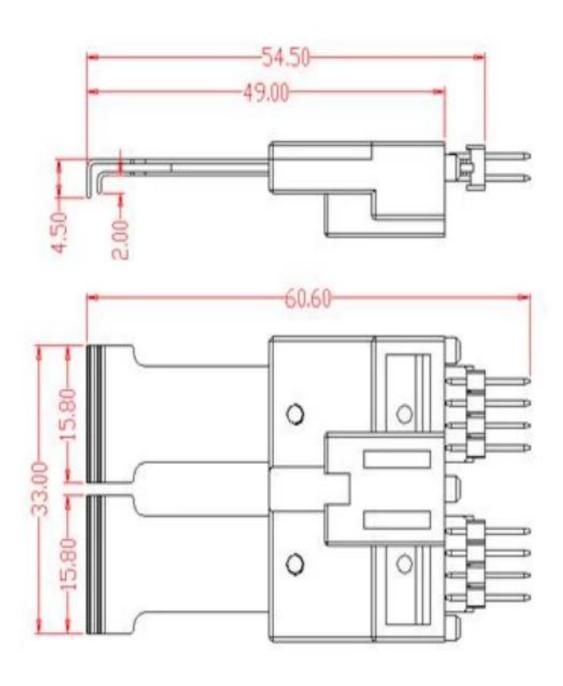

## **Product drawing**

### **Product specification**

| Model                   | SF16-4-19-3A     |
|-------------------------|------------------|
| Material                | Copper Alloy     |
| Mechanical life exceeds | ≥30000times      |
| Operating Temperature   | -40°C/+105°C     |
| Current Rating          | 3.5A             |
| Recommended work travel | 2.0kg±20%[3.5mm[ |