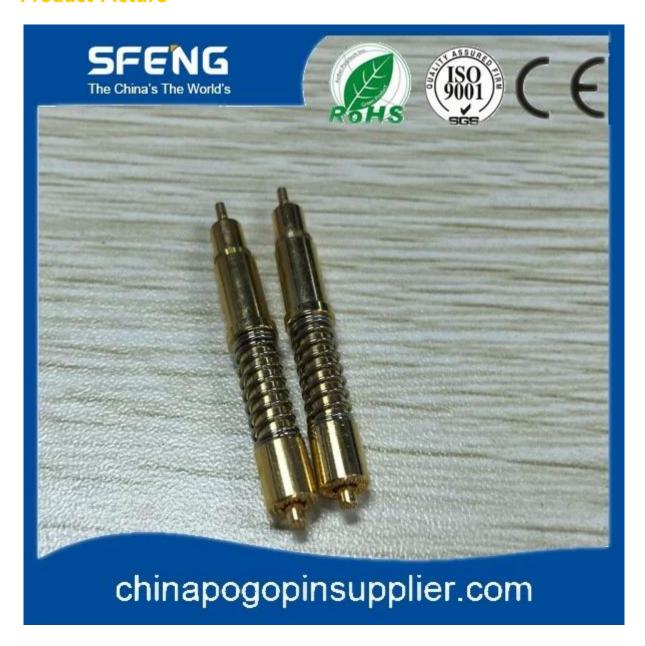

# **Product Specification**

| Brand       | SFENG                                      |
|-------------|--------------------------------------------|
| Item number | SF-PV1-H-H 5.7-24.5                        |
| Plating     | Gold-plated                                |
| Lead time   | 7 working days after receiving the payment |

## **Product Picture**



## **Our Service**

- 1. We can reply your inquiry within 24 working hours.
- 2. Customized design is available and OEM are welcomed.

- 3. We can deliver the probe pins to our clients all over the world with speed and precision.
- 4. We can provide the lowest price with high quality product to our client

#### **Main Products**

Spring loaded pin (single) for PCB, ICT, FCT testing etc;

Pogo pin (connector) to establish connection between two printed circuit boards for charging, locating, Battery, Semiconductor & Interconnect applications;

Double ended probe for BGA and Semiconductor testing;

Universal pin without spring, coating pin, LM pin with QZ and VZ series;

High current probe, Switch probe, Capacitance needle;

Terminal & receptacle /socket;

Other related electronic component