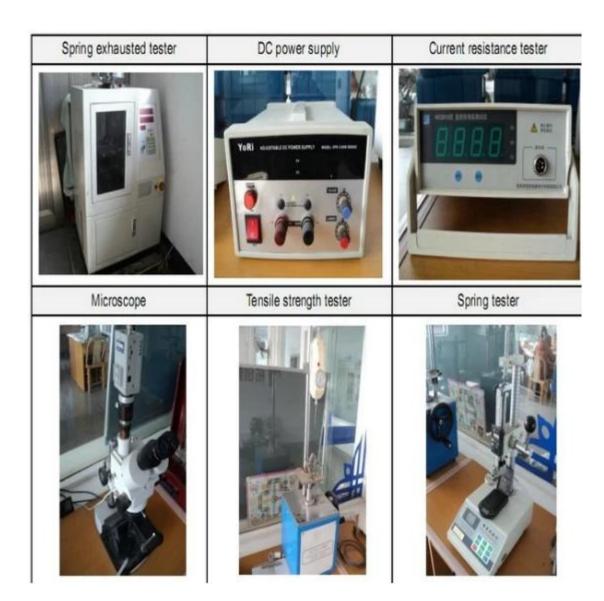

hours.
- 2. Customized design is available and OEM are welcomed.

- 3. We can deliver the probe pins to our clients all over the world with speed and precision.
- 4. We can provide the lowest price with high quality product to our client

#### **Main Products**

Spring loaded pin (single) for PCB, ICT, FCT testing etc;

Pogo pin (connector) to establish connection between two printed circuit boards for charging, locating, Battery, Semiconductor & Interconnect applications;

Double ended probe for BGA and Semiconductor testing;

Universal pin without spring, coating pin, LM pin with QZ and VZ series;

High current probe, Switch probe, Capacitance needle;

Terminal & receptacle /socket;

Other related electronic components, 30# OK wire, Jig locks, POM, Iron hinge etc

# **Quality Control**



# **Packing Picture**