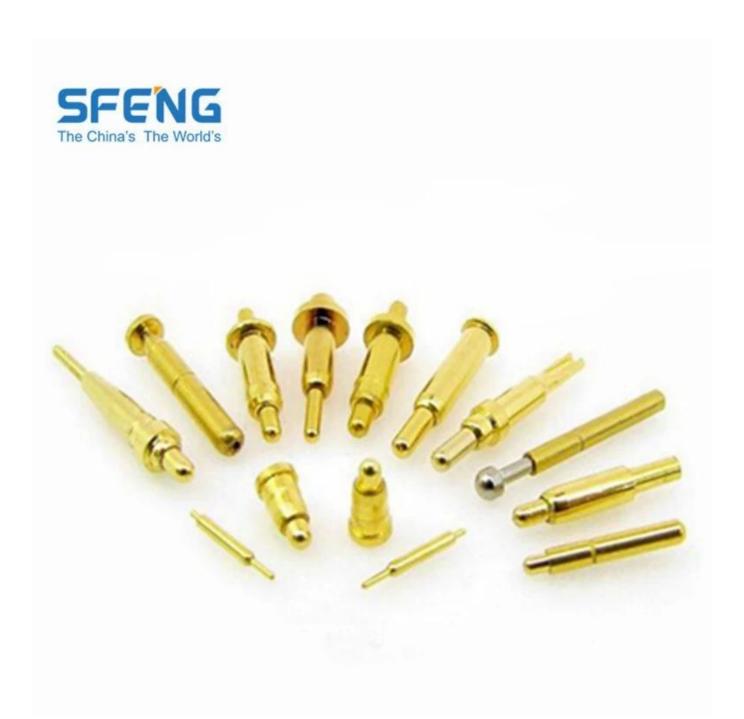

Factory price brass contact pin electric

Battery contact pin is called pogo pin.It is comprised of a plunger, a spring and a barrel.B attery pogo pin is mainly used for contact, connection and conduction.

Battery contact pogo pin